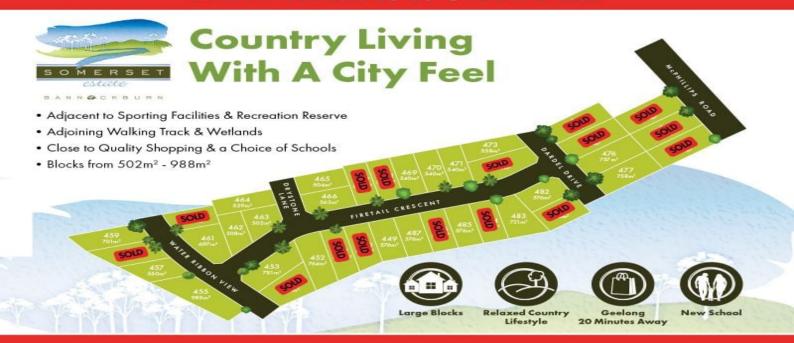

## Country Living With A City Feel - Somerset Estate Stage 22 Blocks Now Available

Exceptional opportunity to secure a block of generous proportions. With blocks starting from 502m? and ranging in size to 988m?. Many have wide frontages and some with stunning views across the valley to farm and bushland. The blocks are predominantly flat and priced to sell. Contact me now for prices and plans to create your dream home. Secure your family's future now with a 5% deposit in this wonderful estate, with great schooling choices, walking tracks, sporting facilities and quality shopping.