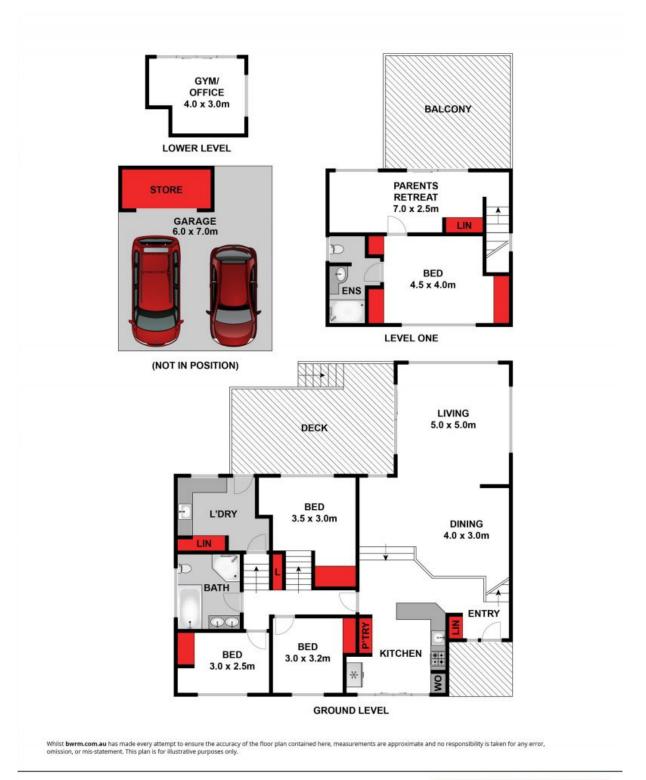

Perched on the sloping terrain adjacent to the picturesque Blue Lake, the home incorporates multiple levels in its architectural design. Approaching from Cuthbertson Drive, one descends via steps to a charming decked terrace - an idyllic setting for al fresco dining or enjoying refreshing beverages. Let's designate this as the "median" level. Accessible through either the front door or double kitchen doors opening onto the terrace, the interior welcomes you with a splendid open-plan, dual-level kitchen/dining/lounge area that seamlessly integrates with the botanical panorama. This space also leads to a second deck through