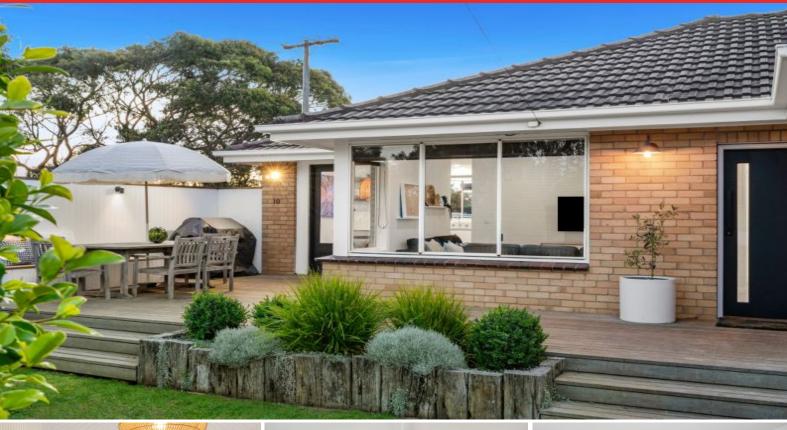

## Retro Coastal Charmer

Nestled in the sought-after locale of Ocean Grove, this triple-fronted brick veneer home, dating back to the 1960s/70s, boasts a prime location. Conveniently positioned opposite local stores, including a quaint coffee van it epitomizes a charming coastal lifestyle as well as being a short walk to the Main Street.

Privately encased in a white picket fence adorned with Lilypilly Trees, the property unfolds as a serene sanctuary. Elevated decks, lush lawns, and thoughtfully placed planter boxes contribute to the overall tranquillity.