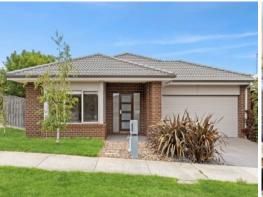

## 16 Tidal Street LEOPOLD, VIC

4

**Price:** \$720,000 - \$760,000

**Property Type:** House **Land:** 507 m2