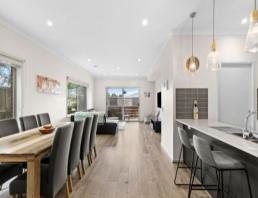

## PRICE REDUCTION!

Occupying a corner allotment, this spacious residence is the perfect choice for modern families!

The kitchen is perfection with stone benchtops, a walk-in pantry and stainless steel appliances (dishwasher and 900mm oven/gas cooktop). Pendant lights make a stylish statement above the breakfast bar, which is ideal for those busy school mornings.