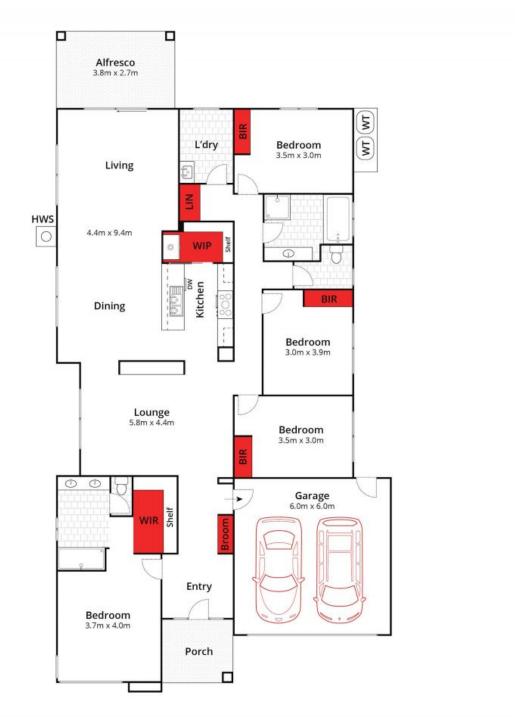

## 16 Tidal Street LEOPOLD, VIC

4

## PRICE REDUCTION!

Occupying a corner allotment, this spacious residence is the perfect choice for modern families!

The kitchen is perfection with stone benchtops, a walk-in pantry and stainless steel appliances (dishwasher and 900mm oven/gas cooktop). Pendant lights make a stylish statement above the breakfast bar, which is ideal for those busy school mornings.

**Price:** \$720,000 - \$760,000

**Property Type:** House **Land:** 507 m2

## 16 Tidal Street, Leopold