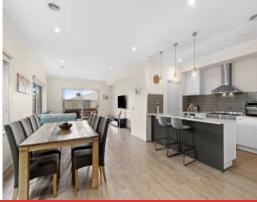

## PRICE REDUCTION!

Occupying a corner allotment, this spacious residence is the perfect choice for modern families!

The kitchen is perfection with stone benchtops, a walk-in pantry and stainless steel appliances (dishwasher and 900mm oven/gas cooktop). Pendant lights make a stylish statement above the breakfast bar, which is ideal for those busy school mornings.