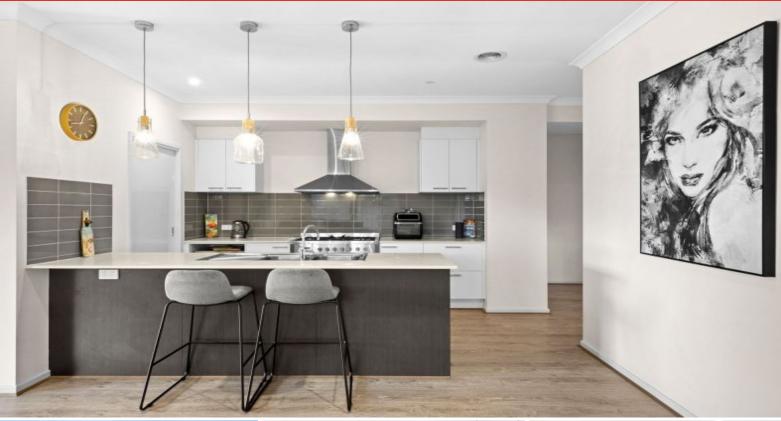

## PRICE REDUCTION!

Occupying a corner allotment, this spacious residence is the perfect choice for modern families!

The kitchen is perfection with stone benchtops, a walk-in pantry and stainless steel appliances (dishwasher and 900mm oven/gas cooktop). Pendant lights make a stylish statement above the breakfast bar, which is ideal for those busy school mornings.