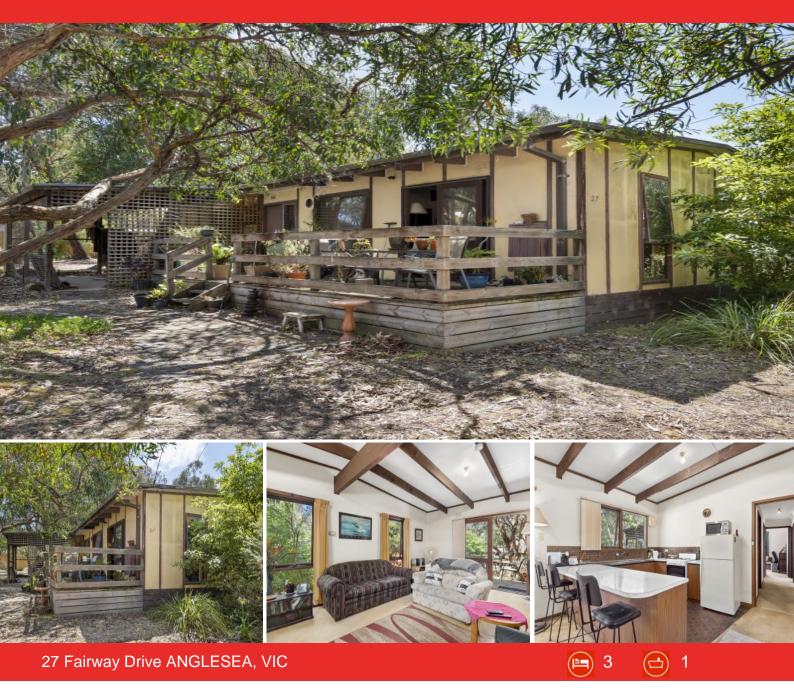

#### Peaceful Bush Cottage

Nestled in a beautifully leafy and quite spot of town where the Kangaroos roam the streets, on a level 586sqm site sits a quaint 3 bedroom cottage full of promise. 27 Fairway Drive is the entry level opportunity into Anglesea that you have been waiting for.

Perfectly positioned behind the 18th Fairway at the Anglesea Golf Club with their famous resident kangaroos. The fabulous 19th Hole Bistro only a short stroll away, you can wander up for a drink, meal or round of golf. Situated within minutes to the walking & bike trails, beaches and shopping village this is a property that has everything that makes Anglesea so great right on its doorstep.

ANGLESEA, VIC

27 Fairway Drive