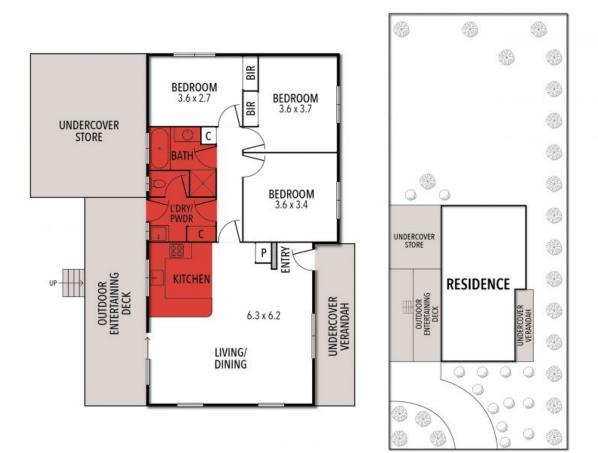

## 27 FAIRWAY DRIVE, ANGLESEA

THE ABOVE PLAN IS AN ARTIST'S IMPRESSION ONLY, IT INCLUDES ELEMENTS THAT ARE FOR DISPLAY PURPOSES ONLY AND MAY NOT BE TO SCALE. LANDSCAPING SHOWN IS INDICATIVE ONLY. DIMENSIONS ARE APPROXIMATE.