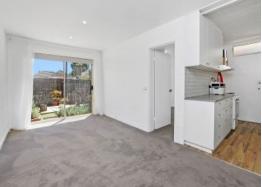

Bright and light with loads of character, this two bedroom home boasts:

- ? Bright and sunny main living area with access to front court yard  $% \left( 1\right) =\left( 1\right) \left( 1\right)$
- ? Modern kitchen with electric cooking and ample bench and cupboard space and small single draw dishwasher  $\,$
- ? Two generous bedrooms with great wardrobe storage
- ? Renovated bathroom and laundry in one.
- ? Private low maintenance courtyard which captures all the northerly sun.
- ? Down stairs living with private access