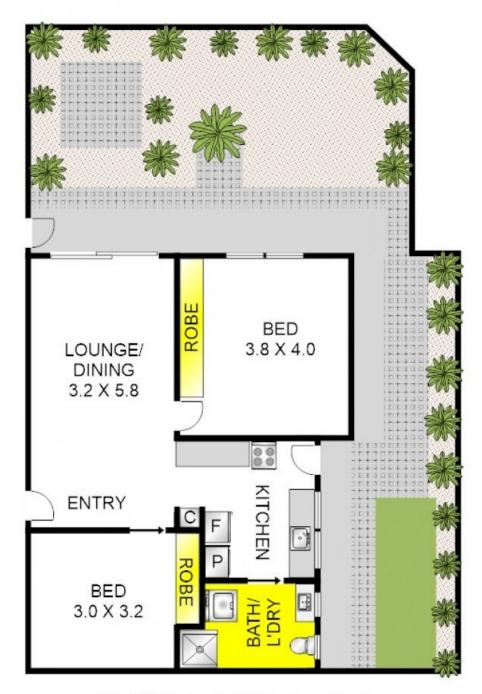

Bright and light with loads of character, this two bedroom home boasts:

- ? Bright and sunny main living area with access to front court yard  $% \left( 1\right) =\left( 1\right) \left( 1\right)$
- ? Modern kitchen with electric cooking and ample bench and cupboard space and small single draw dishwasher  $\,$
- ? Two generous bedrooms with great wardrobe storage
- ? Renovated bathroom and laundry in one.
- ? Private low maintenance courtyard which captures all the northerly sun.
- ? Down stairs living with private access