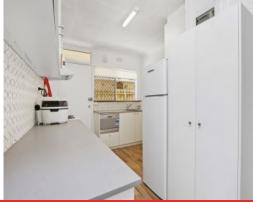

Bright and light with loads of character, this two bedroom home boasts:

- ? Bright and sunny main living area with access to front court yard  $% \left( 1\right) =\left( 1\right) \left( 1\right)$
- ? Modern kitchen with electric cooking and ample bench and cupboard space and small single draw dishwasher  $\,$
- ? Two generous bedrooms with great wardrobe storage
- ? Renovated bathroom and laundry in one.
- ? Private low maintenance courtyard which captures all the northerly sun.
- ? Down stairs living with private access