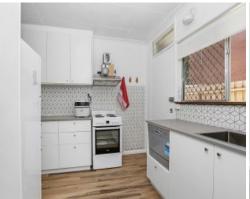

Bright and light with loads of character, this two bedroom home boasts:

- ? Bright and sunny main living area with access to front court yard  $% \left( 1\right) =\left( 1\right) \left( 1\right)$
- ? Modern kitchen with electric cooking and ample bench and cupboard space and small single draw dishwasher  $\,$
- ? Two generous bedrooms with great wardrobe storage
- ? Renovated bathroom and laundry in one.
- ? Private low maintenance courtyard which captures all the northerly sun.
- ? Down stairs living with private access