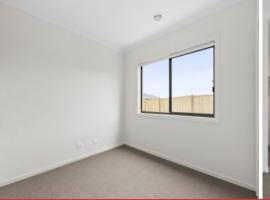

- ? Master bedroom suite with large walk in robe and ensuite with double vanity and stone bench tops
- ? Second lounge room at the front of the property for zoned family living
- ? Modern, functional galley style kitchen with stainless steel appliances including dishwasher, freestanding cooker and canopy range hood
- ? Large open plan main living with timber look flooring and sliding glass doors providing direct access to the alfresco and generous rear yard
- ? Three minor bedrooms all with built in robes for ample storage