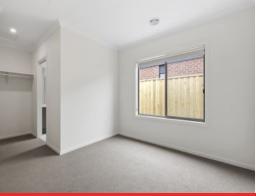

- ? Master bedroom suite with large walk in robe and ensuite with double vanity and stone bench tops
- ? Second lounge room at the front of the property for zoned family living
- ? Modern, functional galley style kitchen with stainless steel appliances including dishwasher, freestanding cooker and canopy range hood
- ? Large open plan main living with timber look flooring and sliding glass doors providing direct access to the alfresco and generous rear yard
- ? Three minor bedrooms all with built in robes for ample storage