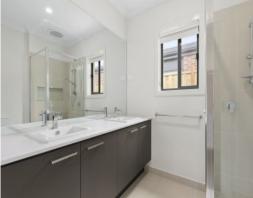

- ? Master bedroom suite with large walk in robe and ensuite with double vanity and stone bench tops
- ? Second lounge room at the front of the property for zoned family living
- ? Modern, functional galley style kitchen with stainless steel appliances including dishwasher, freestanding cooker and canopy range hood
- ? Large open plan main living with timber look flooring and sliding glass doors providing direct access to the alfresco and generous rear yard
- ? Three minor bedrooms all with built in robes for ample storage