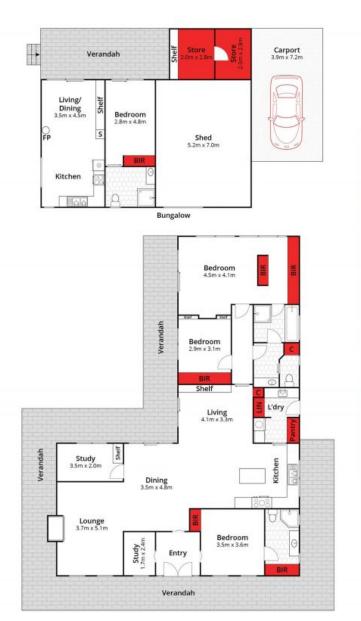

## A Rural Lifestyle Oasis On 5acres!

Private Appointments welcome! Located in a private pocket of Wallington, you will find this tranquil haven where the bush meets the coast. This established Australian country family home with added separate accommodation is perfect for multi-generational living or potential short stay income.

Stop, and you can hear the silence or the song of our resident Kookaburra.

To complete this package is the ever-essential shed /garage offering optimum storage, a carport plus and a driveway with parking for 6+ vehicles.