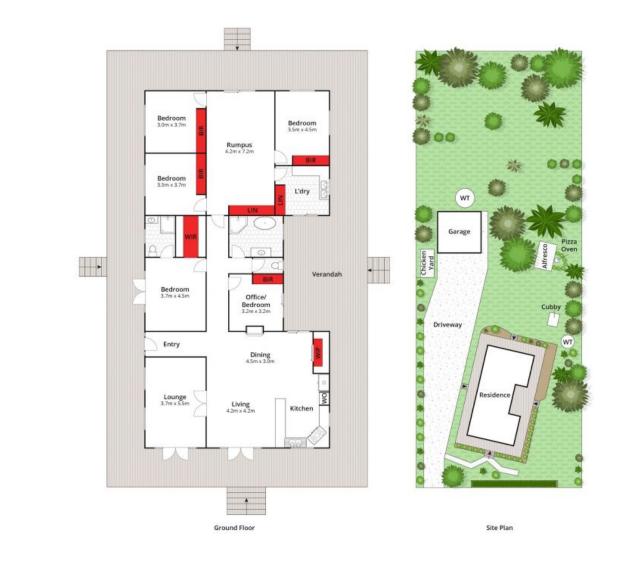

## A Rural Haven in Central Drysdale

Discover an enchanting five-bedroom country-style farmhouse nestled on one acre (approx.) in the heart of Drysdale that offers a harmonious blend of rural tranquillity and central convenience. Located in a peaceful semi-rural court, this Drysdale gem offers the complete package - a rare blend of space, privacy, and accessibility, all within a short distance to local shops, schools and amenities. Feel comfortable and at home here, whatever your life stage.