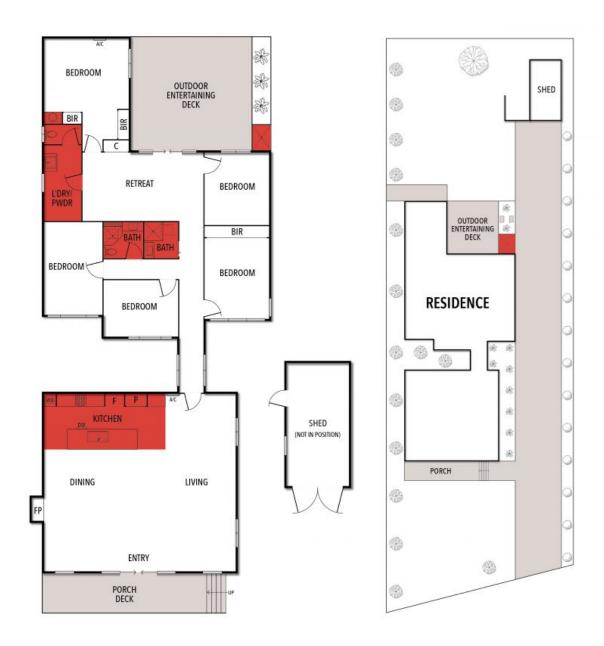

## 25 Murray Street ANGLESEA, VIC

5

1) 2

## Offers Closed

25 Murray Street, Anglesea - Coastal Living At Its Finest!

Discover your new haven nestled in the prestigious precinct of Anglesea, this expansive five-bedroom, two-bathroom residence is flawlessly positioned within the heart of the township. Leave your car parked in the driveway because everything you desire is just a stroll away from this remarkable property.

This property offers an unparalleled lifestyle, with its close proximity to the beach, river, surf club, shops, and cafes. Whether seeking a permanent residence, or a holiday retreat, this slice of coastal paradise is an unmissable gem.

Price: Contact Agent Property Type: House

**Land:** 1178 m2