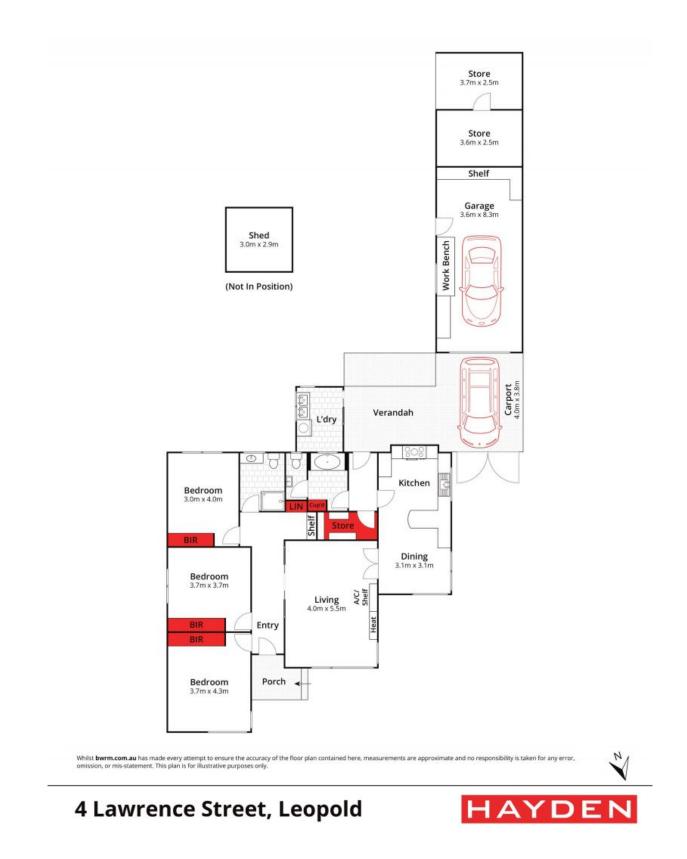

Home to a cubby house and sandpit, the generous backyard is perfect for young families. Fruit trees and veggie gardens invite you to enjoy fresh produce straight from the source, while the garden shed and storage area put the practical elements in place. The single garage features a workbench, while the wide driveway is ideal for boat/caravan storage.

| Price:         | \$600,000 - \$660,000 |
|----------------|-----------------------|
| Property Type: | House                 |
| Land:          | 613 m2                |