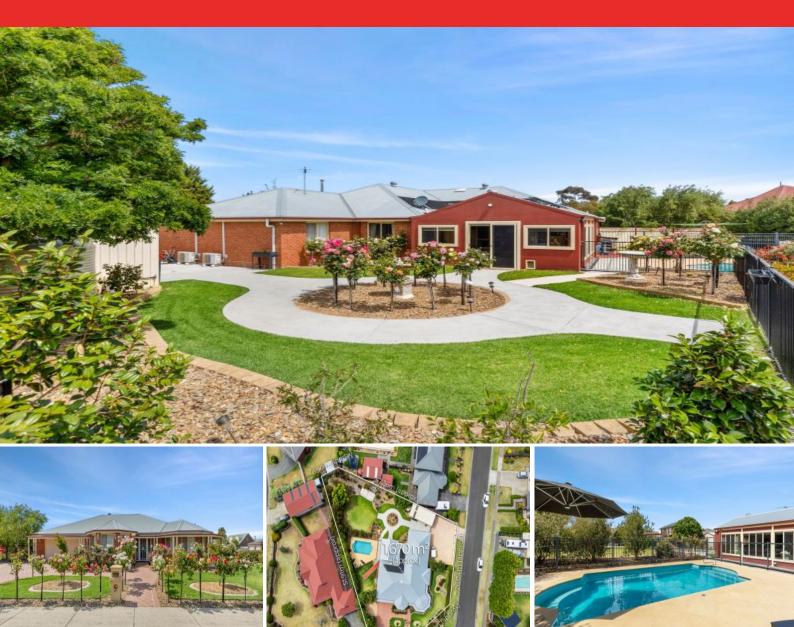

#### A Private Family Oasis With A Swimming Pool!

Have you been dreaming of picture-perfect family living? Occupying a corner allotment of approx. 1670m2, this elegant residence will astound with superb entertaining options, a solar-heated swimming pool and side vehicle access for boats and caravans!

Surrounded by enchanting gardens, this property will delight from the very first glance. Inside, the interiors exude timeless elegance with high ceilings and timber floorboards. Large families will appreciate that the layout offers potential for dual living, with the front wing of the home ideal for those who enjoy their independence.

Overlooking the front garden via a bay window, the lounge creates a generous setting complete with a kitchenette. The versatile rumpus/home theatre can be closed off for privacy, while the open plan living/dining/kitchen zone creates a wealth of space for the whole family to enjoy. You'll love opening the sliding door onto the fully-enclosed outdoor entertai