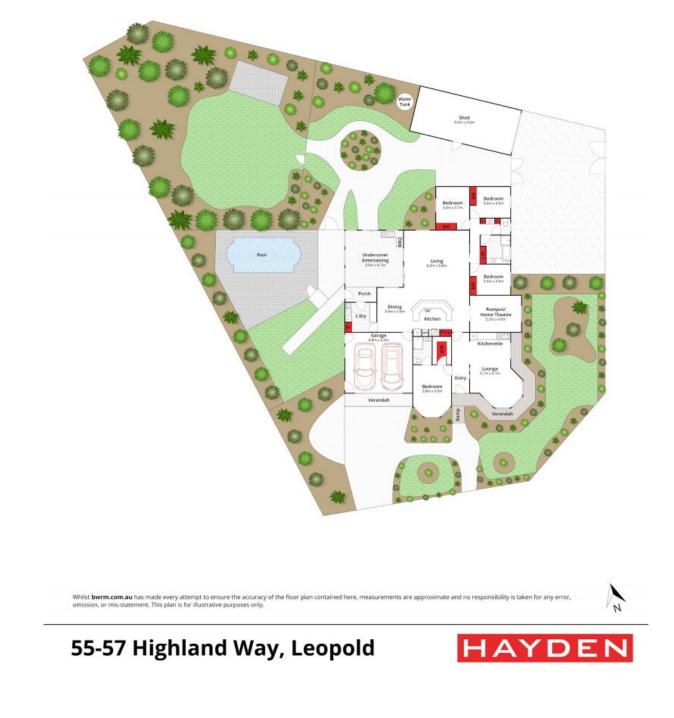

#### A Private Family Oasis With A Swimming Pool!

Have you been dreaming of picture-perfect family living? Occupying a corner allotment of approx. 1670m2, this elegant residence will astound with superb entertaining options, a solar-heated swimming pool and side vehicle access for boats and caravans!

Surrounded by enchanting gardens, this property will delight from the very first glance. Inside, the interiors exude timeless elegance with high ceilings and timber floorboards. Large families will appreciate that the layout offers potential for dual living, with the front wing of the home ideal for those who enjoy their independence.

Overlooking the front garden via a bay window, the lounge creates a generous setting complete with a kitchenette. The versatile rumpus/home theatre can be closed off for privacy, while the open plan living/dining/kitchen zone creates a wealth of space for the whole family to enjoy. You'll love opening the sliding door onto the fully-enclosed outdoor entertai