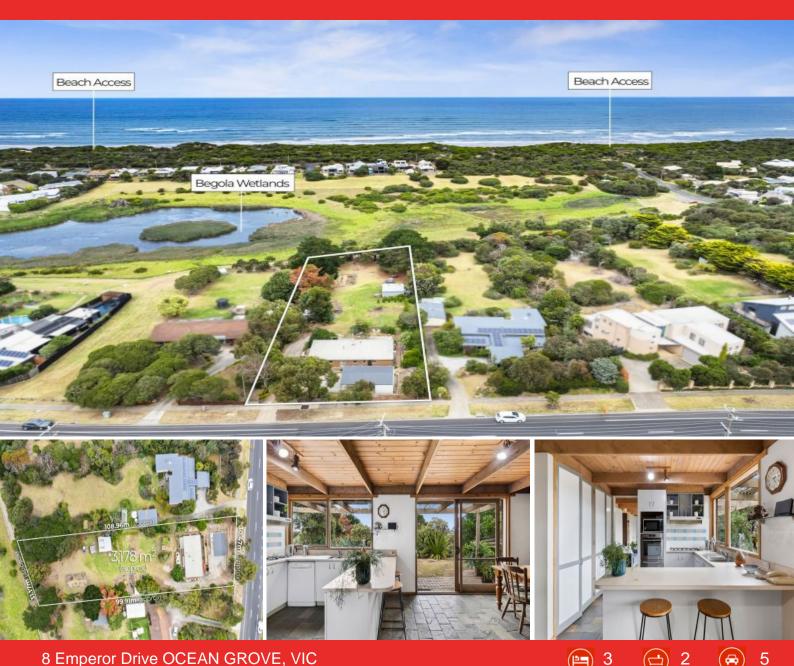

### 8 Emperor Drive OCEAN GROVE, VIC

### Begola Wetlands Retreat, Seconds from the Sand!

Charming three bedroom family home, settled into 3,170 (approx.) of natural land, gently sloping down to the beautiful Begola Wetlands and linking you to our pristine beaches - all the way to Barwon Heads. Embrace the priceless luxury of space in the heart of Ocean Grove, an organic wonderland where you and your family will have room to play, grow, explore and engage in nature on a daily basis.

Original interior features including Hardwood beams, Slate floors and timber lining boards, infusing the home with character and warmth. Cleverly designed to maximise time spent together in the open plan living zone, while duly encouraging privacy within the three bedrooms and secluded sitting room. The entire south elevation capitalises on inspiring views across protected wetlands and the sand dunes beyond, inviting you to eavesdrop on the sounds of the ocean and ever changing tides; a constant reminder of living the dream. The back gate leads you to a walking trail which can take you all the way around the Wetlands, or t

Price: \$1,800,000 Property Type: House Land: 3170 m2