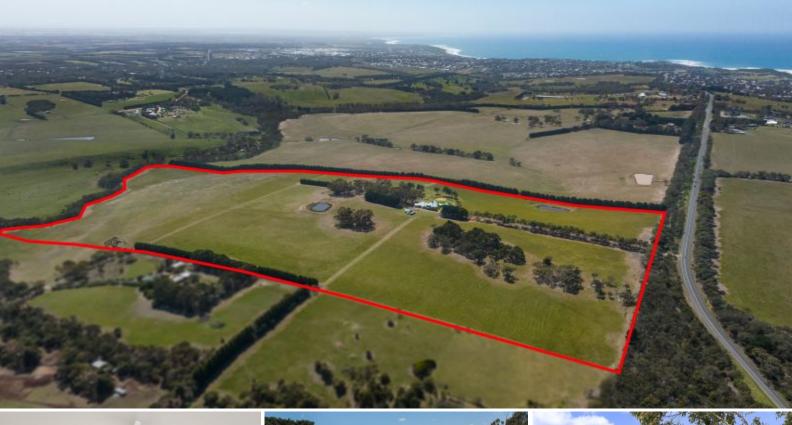

#### ?Seven Hills'

Nestled between Anglesea Road and the Great Ocean Road, ?Seven Hills' is a hidden oasis just 5 minutes from the majesty of Bells Beach and boasts unrivalled coastal views right across The Heads. This unique 36 hectare, 6 bedroom lifestyle property, extending to the banks of Spring Creek, is walking distance to both Bellbrae Primary School and Christian College with a 7 minute drive to the thriving hub of central Torquay.

Purposefully designed to bring the outdoor vista in, creating a feeling of living among the gum tress, Seven Hills has been purposefully oriented to make the most of its elevated position. The entertaining hub, a sprawling living and dining zone, with 3.5m cathedral ceilings and captivating views across the coastline is the heart of this home. Warm brush box timber floors, an abundance of natural light with French doors and double hung windows, wood fire and access to the heated pool and spa lifestyle space with pristine travertine paving, this is the ultimate entertainer for all seasons. Including access to an undercover