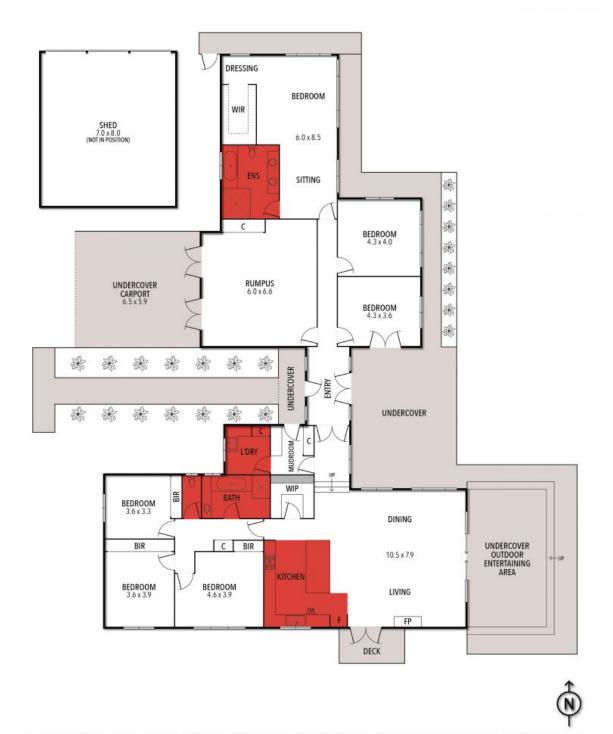

## 410 GREAT OCEAN ROAD, BELLBRAE

THE ABOVE PLAN IS AN ARTIST'S IMPRESSION ONLY, IT INCLUDES ELEMENTS THAT ARE FOR DISPLAY PURPOSES ONLY AND MAY NOT BE TO SCALE. LANDSCAPING SHOWN IS INDICATIVE ONLY. DIMENSIONS ARE APPROXIMATE.