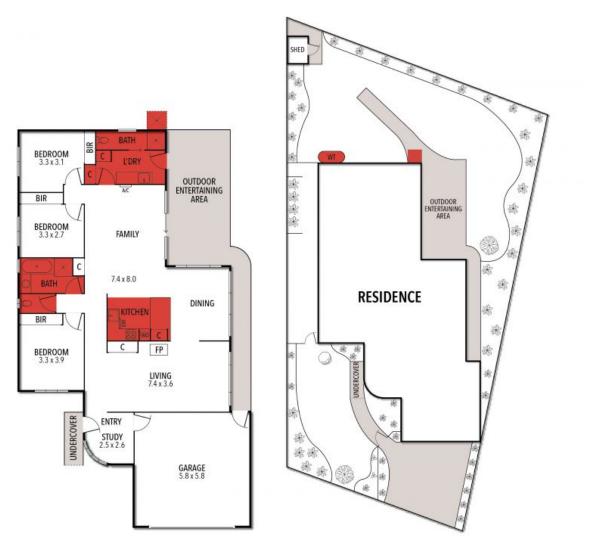

## 5 HOLYHEAD DRIVE, TORQUAY, VIC 3228

THE ABOVE PLAN IS AN ARTIST'S IMPRESSION ONLY, IT INCLUDES ELEMENTS THAT ARE FOR DISPLAY PURPOSES ONLY AND MAY NOT BE TO SCALE. LANDSCAPING SHOWN IS INDICATIVE ONLY. DIMENSIONS ARE APPROXIMATE.