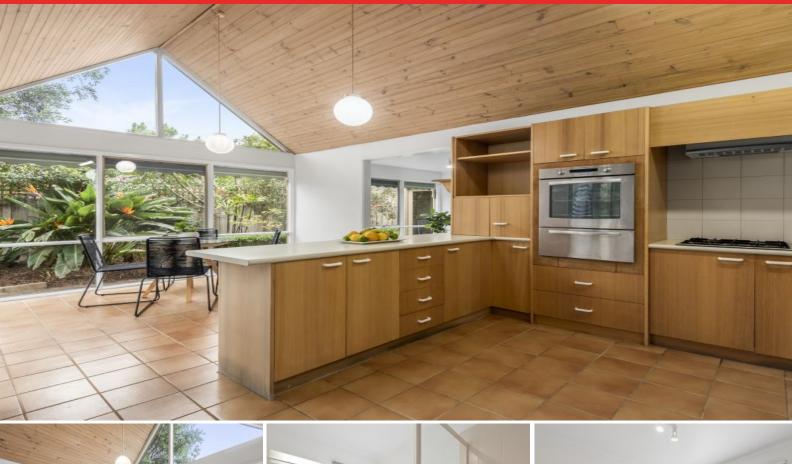

#### On The Beach In 1 Minute

Timed perfectly for summer enjoyment, this residence embodies a carefree coastal ambiance, featuring a blend of pristine whites and timber-lined ceilings. Abundant glazing welcomes natural light, establishing a seamless connection to outdoor living.

The outdoor space invites relaxation, featuring a brick patio and a low-maintenance garden. A standalone garden shed provides added utility for tool storage.

| Price:         | \$1,180,000 - \$1,250,000 |
|----------------|---------------------------|
| Property Type: | House                     |
| Land:          | 530 m2                    |