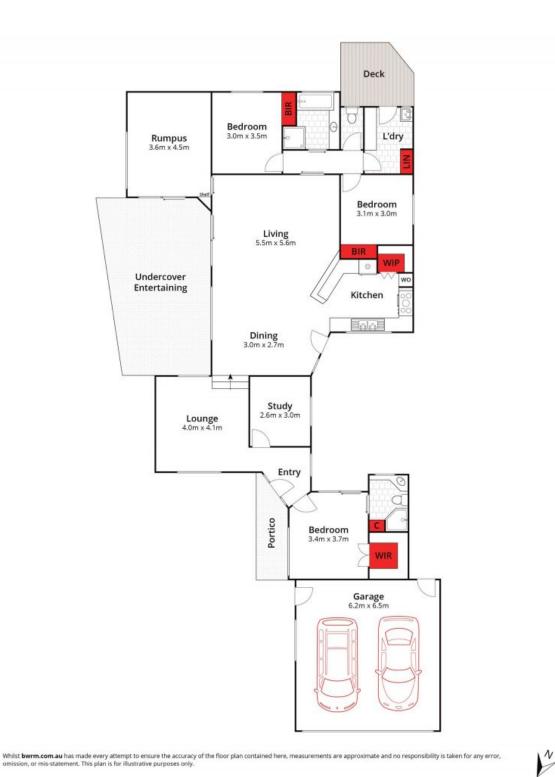

## **Peaceful Court Location**

The gentle locale of Clifton Springs is an ideal setting for this immaculately presented three bedroom plus study, family home. Set at the top of a quiet cul-de-sac, this solid brick residence offers plentiful family living across three zoned living rooms. There is future potential for a second story with 180-degree bay views (STCA).

The voluminous open plan layout is the heart of this home and includes spacious living, dining and a spotless kitchen with servery bar and walk in pantry. Timber wall panelling adds texture and dimension throughout this zone and a covered timber entertaining deck adds even more space for a true indoor/outdoor lifestyle. Additionally, the rumpus room provides even more family space and links to the garden and deck via sliding doors. The separate family wing includes two bedrooms with built in robes, family bathroom and laundry to the garden. Outside, garden lovers will enjoy this thriving, mature garden that has paved areas, quiet seating nooks and a wisteria covered arbour that introduces the private back lawn.