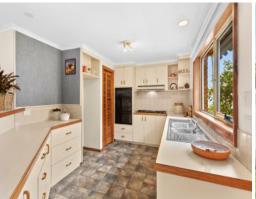

The voluminous open plan layout is the heart of this home and includes spacious living, dining and a spotless kitchen with servery bar and walk in pantry. Timber wall panelling adds texture and dimension throughout this zone and a covered timber entertaining deck adds even more space for a true indoor/outdoor lifestyle. Additionally, the rumpus room provides even more family space and links to the garden and deck via sliding doors. The separate family wing includes two bedrooms with built in robes, family bathroom and laundry to the garden. Outside, garden lovers will enjoy this thriving, mature garden that has paved areas, quiet seating nooks and a wisteria covered arbour that introduces the private back lawn.