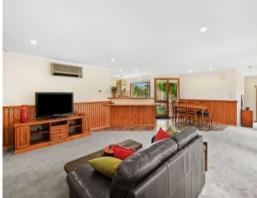

The voluminous open plan layout is the heart of this home and includes spacious living, dining and a spotless kitchen with servery bar and walk in pantry. Timber wall panelling adds texture and dimension throughout this zone and a covered timber entertaining deck adds even more space for a true indoor/outdoor lifestyle. Additionally, the rumpus room provides even more family space and links to the garden and deck via sliding doors. The separate family wing includes two bedrooms with built in robes, family bathroom and laundry to the garden. Outside, garden lovers will enjoy this thriving, mature garden that has paved areas, quiet seating nooks and a wisteria covered arbour that introduces the private back lawn.