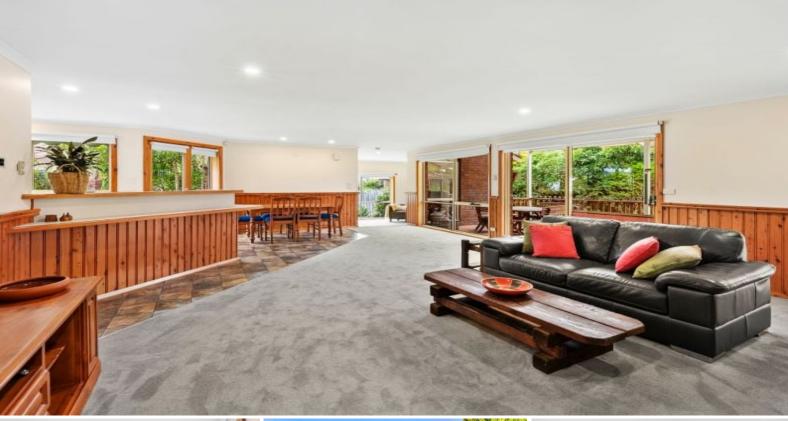

The voluminous open plan layout is the heart of this home and includes spacious living, dining and a spotless kitchen with servery bar and walk in pantry. Timber wall panelling adds texture and dimension throughout this zone and a covered timber entertaining deck adds even more space for a true indoor/outdoor lifestyle. Additionally, the rumpus room provides even more family space and links to the garden and deck via sliding doors. The separate family wing includes two bedrooms with built in robes, family bathroom and laundry to the garden. Outside, garden lovers will enjoy this thriving, mature garden that has paved areas, quiet seating nooks and a wisteria covered arbour that introduces the private back lawn.