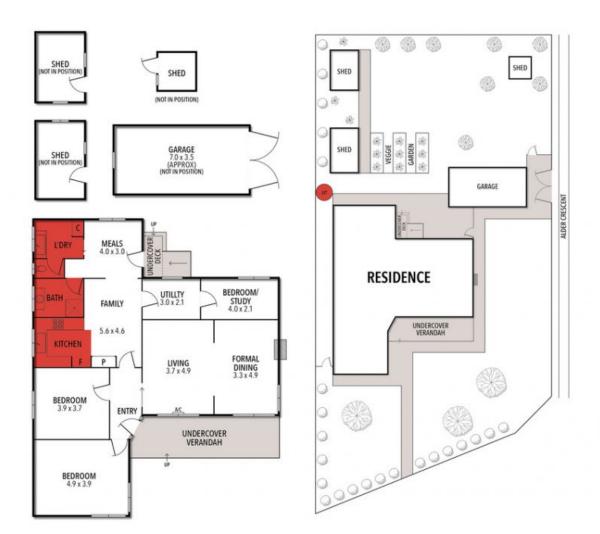

## 2 MILTON STREET, BELL PARK

N

THE ABOVE PLAN IS AN ARTIST'S IMPRESSION ONLY, IT INCLUDES ELEMENTS THAT ARE FOR DISPLAY PURPOSES ONLY AND MAY NOT BE TO SCALE. LANDSCAPING SHOWN IS INDICATIVE ONLY. DIMENSIONS ARE APPROXIMATE.