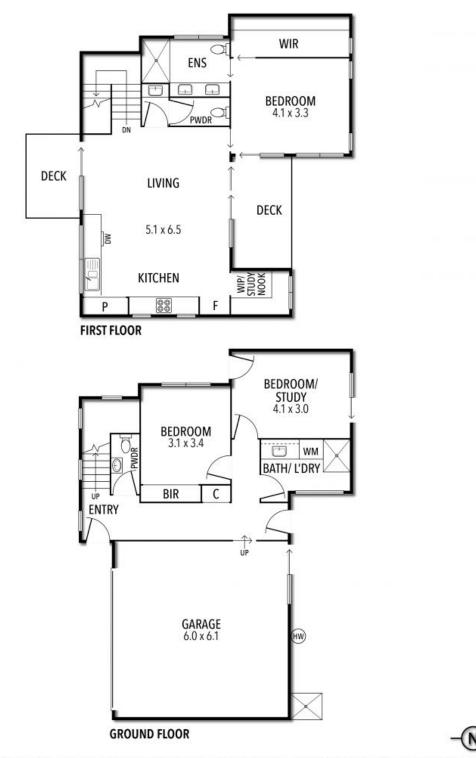

## 1/16 RIVERSIDE DRIVE, TORQUAY

THE ABOVE PLAN IS AN ARTIST'S IMPRESSION ONLY, IT INCLUDES ELEMENTS THAT ARE FOR DISPLAY PURPOSES ONLY AND MAY NOT BE TO SCALE. LANDSCAPING SHOWN IS INDICATIVE ONLY. DIMENSIONS ARE APPROXIMATE.