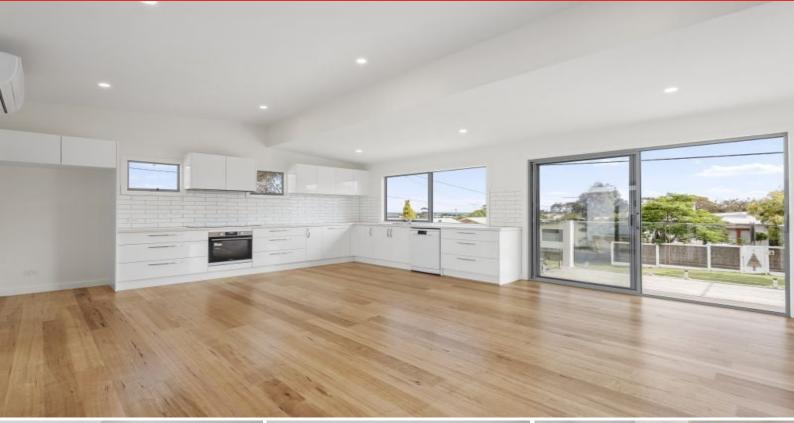

Upstairs: Living, kitchen, master with ensuite (double basins) and larger than average walk in robe, powder and walk in pantry/study nook, with private balcony at rear and balcony with ocean views at the front. High ceilings and sliding doors offer a sense of space and fill the area with light.

The large kitchen is fitted with stone benchtops and quality appliances including a dishwasher and plenty of storage space.

Downstairs: Second bedroom with built in wardrobe, third bedroom/rumpus/ or home office with separate entrance to front and back yards and a combined bathroom/laundry. North facing courtyard at the rear with hot/cold surf shower. Double garage with rear sliding doors fo