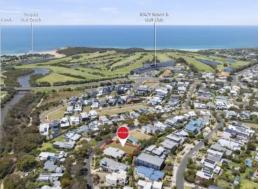

### Ocean Views Euphoria

Enjoy an elevated vantage point in a highly coveted location with the potential for sweeping ocean views encompassing Spring Creek reserve and the scenic backdrop of Torquay.

This generous-sized allotment of 660m2 offers ample space and an ideal orientation, providing the perfect canvas to design your dream coastal home. A brief stroll leads to the play park and reserve, granting easy access to the beach, RACV resort, and golf club.

Furthermore, seize the rare chance to acquire land in an established area surrounded by high-quality homes. With the block already titled and ready for development, there's no delay in turning your dream into reality.