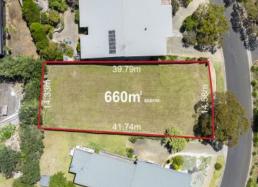

### Ocean Views Euphoria

Enjoy an elevated vantage point in a highly coveted location with the potential for sweeping ocean views encompassing Spring Creek reserve and the scenic backdrop of Torquay.

This generous-sized allotment of 660m2 offers ample space and an ideal orientation, providing the perfect canvas to design your dream coastal home. A brief stroll leads to the play park and reserve, granting easy access to the beach, RACV resort, and golf club.

Act swiftly, as this is the last available land in the esteemed Great Ocean Views Estate.

**Price:** \$900,000 - \$990,000

Property Type: Land Land: 660 m2