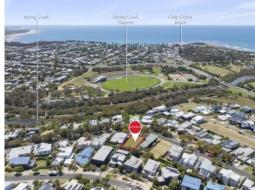

### Ocean Views Euphoria

Enjoy an elevated vantage point in a highly coveted location with the potential for sweeping ocean views encompassing Spring Creek reserve and the scenic backdrop of Torquay.

This generous-sized allotment of 660m2 offers ample space and an ideal orientation, providing the perfect canvas to design your dream coastal home. A brief stroll leads to the play park and reserve, granting easy access to the beach, RACV resort, and golf club.

Furthermore, seize the rare chance to acquire land in an established area surrounded by high-quality homes. With the block already titled and ready for development, there's no delay in turning your dream into reality.