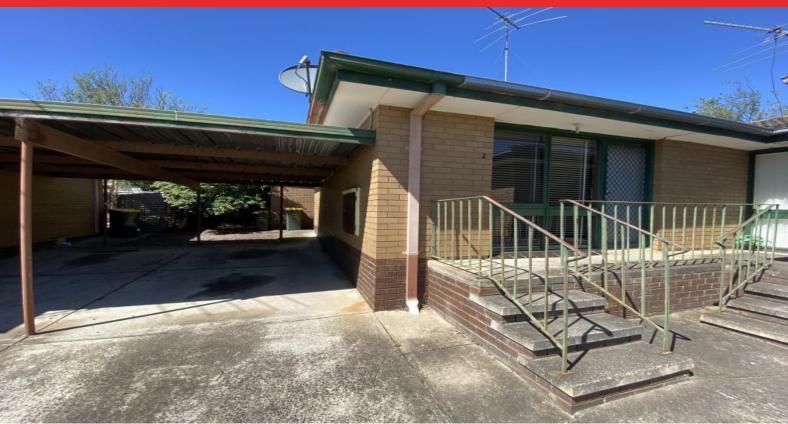

## One Bedroom Unit In a Great Location

This large one-bedroom unit is tucked away in a quiet pocket of Belmont.

Features include:

- ? Built in robes in the bedroom
- ? Combined bathroom and laundry
- ? Single carport
- ? Low maintenance courtyard
- ? Split system air conditioner
- ? Electric oven and stove

This great unit is situated close to Deakin University, the Ring Road and Waurn Ponds shopping Centre.

Be quick to inspect!

Price: \$310.00 per week

Property Type: Unit

Date Available: Monday, 15th January 2024