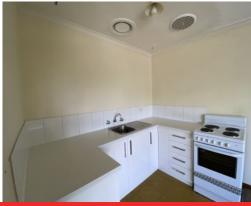

## One Bedroom Unit In a Great Location

This large one-bedroom unit is tucked away in a quiet pocket of Belmont.

Features include:

- ? Built in robes in the bedroom
- ? Combined bathroom and laundry
- ? Single carport
- ? Low maintenance courtyard
- ? Split system air conditioner
- ? Electric oven and stove