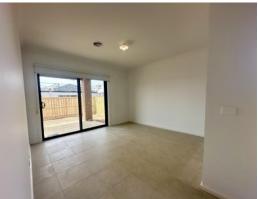

- ? Master bedroom suite with walk in robe, ensuite bathroom with single vanity and stone bench tops
- ? Neutral colour palette with timber accents and tiled flooring throughout
- ? Two living areas provides ample space for the family with zoned living in mind
- ? Open plan kitchen with stone bench tops, stainless steel appliances including gas cooktop and dishwasher flows seamlessly through meals and living areas
- ? Three minor bedrooms all with built in robes provide ample storage solutions