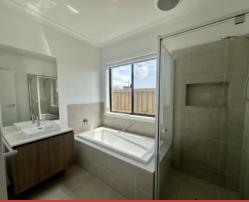

- ? Master bedroom suite with walk in robe, ensuite bathroom with single vanity and stone bench tops
- ? Neutral colour palette with timber accents and tiled flooring throughout
- ? Two living areas provides ample space for the family with zoned living in mind
- ? Open plan kitchen with stone bench tops, stainless steel appliances including gas cooktop and dishwasher flows seamlessly through meals and living areas
- ? Three minor bedrooms all with built in robes provide ample storage solutions