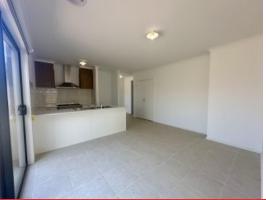

- ? Master bedroom suite with walk in robe, ensuite bathroom with single vanity and stone bench tops
- ? Neutral colour palette with timber accents and tiled flooring throughout
- ? Two living areas provides ample space for the family with zoned living in mind
- ? Open plan kitchen with stone bench tops, stainless steel appliances including gas cooktop and dishwasher flows seamlessly through meals and living areas
- ? Three minor bedrooms all with built in robes provide ample storage solutions