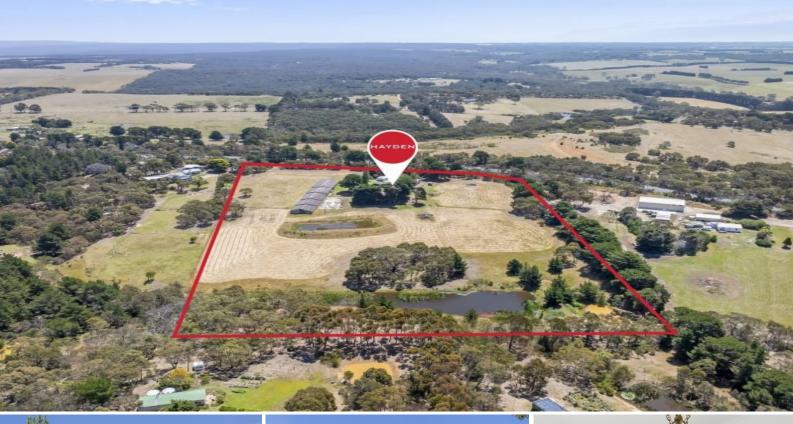

## Bells Beach Rural Lifestyle Opportunity

Attention all lovers of the great outdoors! Escape the rat-race to your own piece of paradise at this stunning 14.68-acre rural property on the Great Ocean Rd in Bellbrae.

A rare parcel of land in a truly fantastic location, it has been held and loved by 3 generations of the one family since 1986.

The fully fenced farmland includes three dams, one brimming with fish, a huge livestock shed, two Great Ocean Road access points, and has all the ingredients for an agricultural enterprise, or hobby farm if that is your calling! In addition to the livestock shed, there