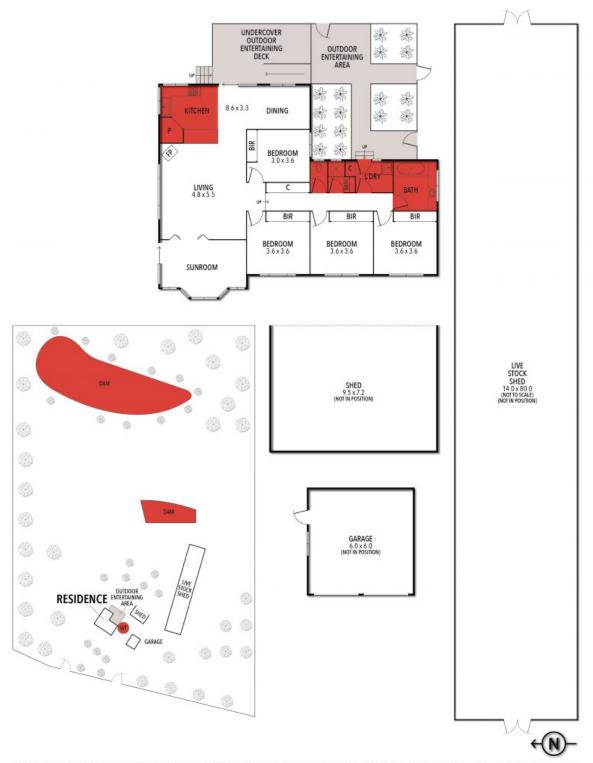

A rare parcel of land in a truly fantastic location, it has been held and loved by 3 generations of the one family since 1986.

The fully fenced farmland includes three dams, one brimming with fish, a huge livestock shed, two Great Ocean Road access points, and has all the ingredients for an agricultural enterprise, or hobby farm if that is your calling! In addition to the livestock shed, there

## 715 GREAT OCEAN ROAD, BELLBRAE

THE ABOVE PLAN IS AN ARTIST'S IMPRESSION ONLY, IT INCLUDES ELEMENTS THAT ARE FOR DISPLAY PURPOSES ONLY AND MAY NOT BE TO SCALE. LANDSCAPING SHOWN IS INDICATIVE ONLY. DIMENSIONS ARE APPROXIMATE.