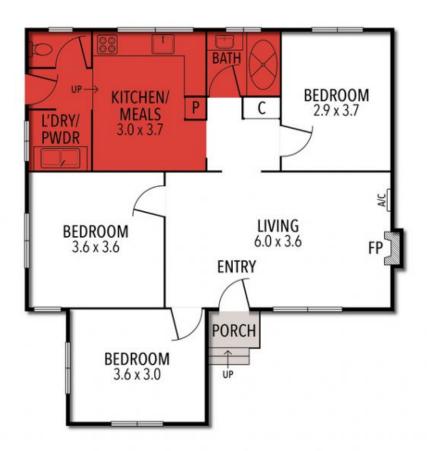

### Large Block, Convenient Location

A great investment or affordable first home is on offer with this 3 bedroom mid century home on a large allotment of approximately 702m?. The home has had many upgrades and the compliance inspection has been completed to make the property tenant ready. With potential to further develop the site (STCA) and situated in such a wonderful location close to schools and Corio Village Shopping Centre, this could be the property that secures you and your family's future.