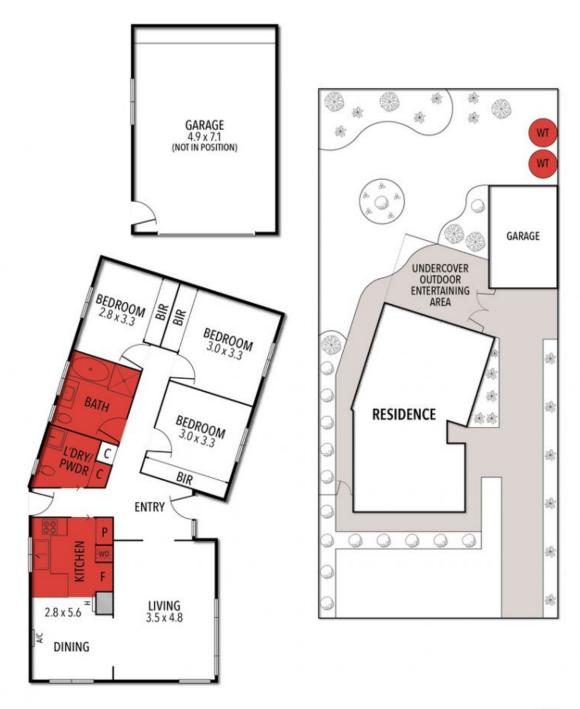

### **Great Family Home in Convenient Location**

Welcome to 35 Graylea Avenue, Herne Hill! This charming house is now available for sale, offering a comfortable and spacious living experience. With 3 bedrooms and 1 bathroom, this property is perfect for families or those looking for a cozy space to call home.

Situated on a generous land area of 628 sqm, this house provides ample room for outdoor activities and potential future expansions. The well-maintained interior features a functional layout, ensuring every space is utilized efficiently.

**Inspect:** Saturday, 25th May 2024 9:30 - 9:50

**Property Type:** House **Land:** 628 m2

#### Glenn Hardman

0419006480

glenn@haydengeelong.com.au

**←N**)-

THE ABOVE PLAN IS AN ARTIST'S IMPRESSION ONLY, IT INCLUDES ELEMENTS THAT ARE FOR DISPLAY PURPOSES ONLY AND MAY NOT BE TO SCALE.

LANDSCAPING SHOWN IS INDICATIVE ONLY. DIMENSIONS ARE APPROXIMATE.