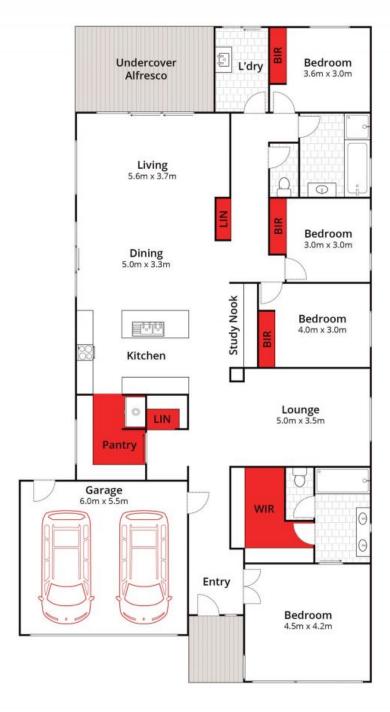

## Contemporary Living At Its Finest

Upon arrival, the contemporary facade and native front garden make a striking impression, complemented by a spacious driveway with side access for a caravan, boat, or extra vehicle. The large entrance provides a welcoming preview of the interior. The main bedroom offers a sweet retreat with feature windows, showcasing views of the native front garden, and convenient access to the ensuite.

31 Cheviot Terrace, Ocean Grove