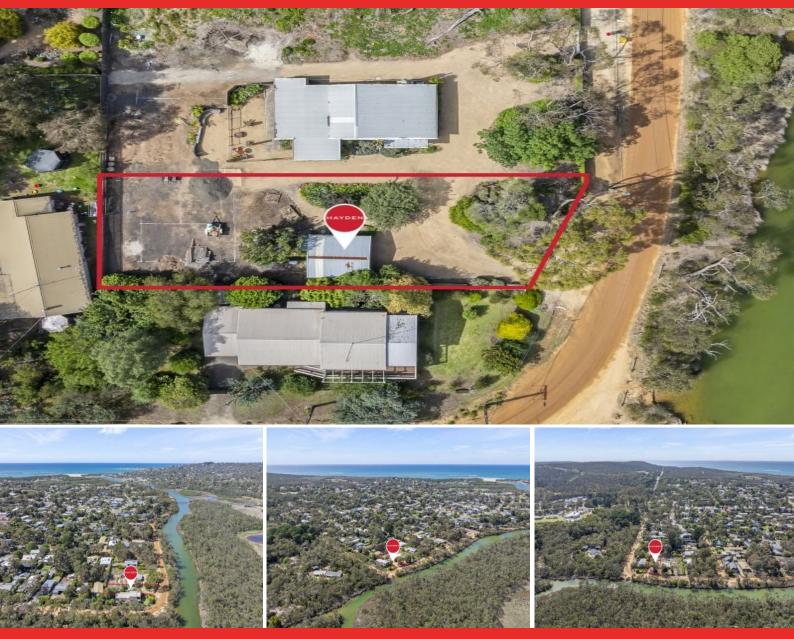

## Tranquil River Frontage To Build Your Dream Home

Welcome to a slice of paradise, a delightful oasis awaiting your creativity. This 701sqm plot is a sought-after piece of real estate, offering you the chance to build your dream home from the ground up in Angelsea's River precinct.

Situated in a prime location, this vacant land boasts river frontage providing you with serene views and a tranquil atmosphere. Imagine waking up every morning to the soothing sounds of the river, starting your day with a sense of peace that only nature can provide.

| Price:         | \$1,000,000 |
|----------------|-------------|
| Property Type: | Land        |
| Land:          | 701 m2      |