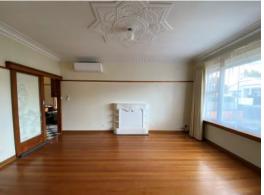

## Retro Elegance

This retro house boasts big rooms, 12 foot ceilings, ornate cornices, timber sash windows and picture rails throughout. The entrance and hallway have polished floorboards leading into the northerly facing lounge room. Elegant with a graceful mantelpiece and ceiling rose, etched-glass doors, polished floorboards, split system air conditioning and two separate TV points. Hall cupboards provide plenty of storage.