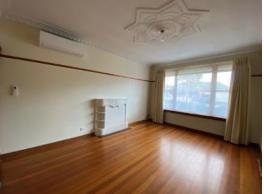

## Retro Elegance

This retro house boasts big rooms, 12 foot ceilings, ornate cornices, timber sash windows and picture rails throughout. The entrance and hallway have polished floorboards leading into the northerly facing lounge room. Elegant with a graceful mantelpiece and ceiling rose, etched-glass doors, polished floorboards, split system air conditioning and two separate TV points. Hall cupboards provide plenty of storage.