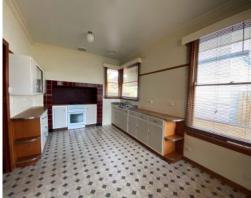

Each bedroom boasts wall to wall carpet, heating, a discrete TV aerial point, a classic light shade and an authentic retro free-standing wardrobe.

The bathroom includes a shower and separate bath and the maroon tiles compliment the kitchen tiles.