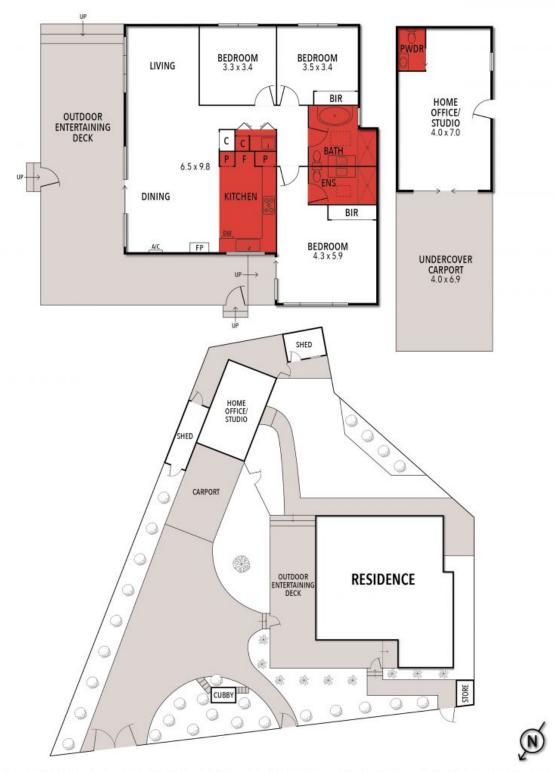

## 1 NIBLICK STREET, ANGLESEA

THE ABOVE PLAN IS AN ARTIST'S IMPRESSION ONLY, IT INCLUDES ELEMENTS THAT ARE FOR DISPLAY PURPOSES ONLY AND MAY NOT BE TO SCALE.

LANDSCAPING SHOWN IS INDICATIVE ONLY. DIMENSIONS ARE APPROXIMATE.