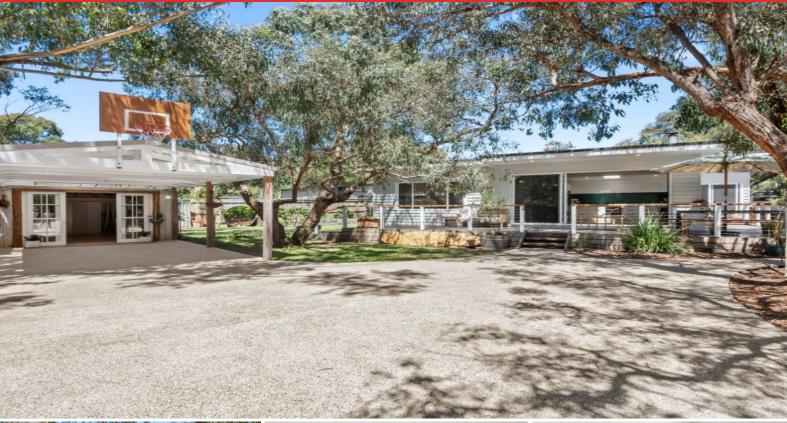

## Serenity Meets Luxury In A Secluded Oasis

Find your dream retreat at 1 Niblick Street, where luxury and comfort converge on a fully rebuilt masterpiece. This three-bedroom, two-bathroom residence with a bonus studio space is tucked away in a quiet and sought-after permanent resident pocket of Anglesea. Sheltered from the wind year-round, this 700m2 fully fenced property haven embraces a lifestyle of tranquillity and sophistication.

Set back from the road, the property exudes an intimate ambiance, allowing you to relax and unwind. The sprawling deck provides multiple retreats for sun and shade throughout the day. Sun drenched living spaces look over majestic Eucalyptus trees and garden allowing you to enjoy the idyllic surroundings year-round.

Nestled beside the Anglesea Golf Course and Anglesea Heath National Park, offering a secluded and quiet neighbourhood ambiance with walking, running, or mountain biking trails all at your doorstep. A 20-minute walk or less than a 5-minute drive takes you to the shops and the beach, while it is only a short 400m walk to the 19th Hole Bistro and the Anglesea