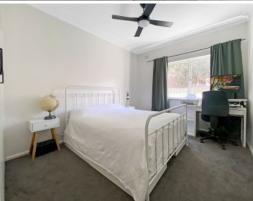

- ? Contemporary primary living area featuring engineered timber flooring with a herringbone pattern with direct access to the front balcony
- ? Renovated corner kitchen boasting a stylish design, featuring emerald green cabinetry, elegant timber bench tops, 60 cm induction cooktop, and stainless steel dishwasher.
- ? Each bedroom is equipped with built-in robes, ceiling fans, and adorned with new window and floor coverings throughout.
- ? Split system heating / cooling to be installed
- ? Water usage included