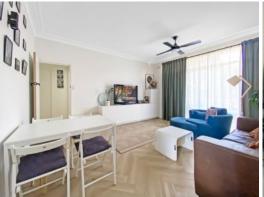

- ? Contemporary primary living area featuring engineered timber flooring with a herringbone pattern with direct access to the front balcony
- ? Renovated corner kitchen boasting a stylish design, featuring emerald green cabinetry, elegant timber bench tops, 60 cm induction cooktop, and stainless steel dishwasher.
- ? Each bedroom is equipped with built-in robes, ceiling fans, and adorned with new window and floor coverings throughout.
- ? Split system heating / cooling to be installed
- ? Water usage included