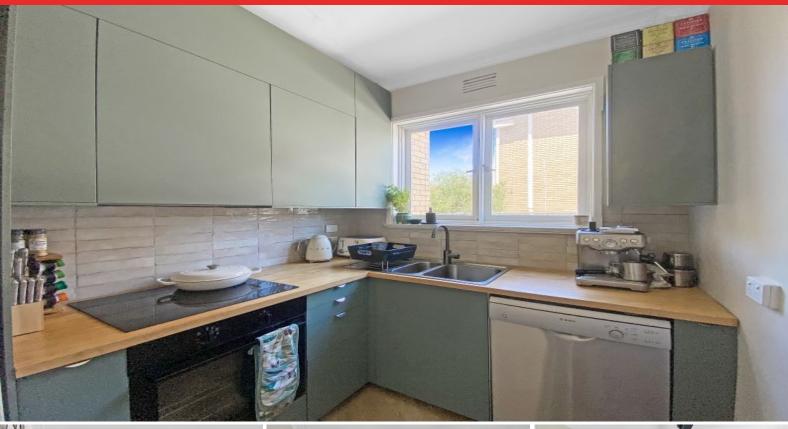

- ? Contemporary primary living area featuring engineered timber flooring with a herringbone pattern with direct access to the front balcony
- ? Renovated corner kitchen boasting a stylish design, featuring emerald green cabinetry, elegant timber bench tops, 60 cm induction cooktop, and stainless steel dishwasher.
- ? Each bedroom is equipped with built-in robes, ceiling fans, and adorned with new window and floor coverings throughout.
- ? Split system heating / cooling to be installed
- ? Water usage included