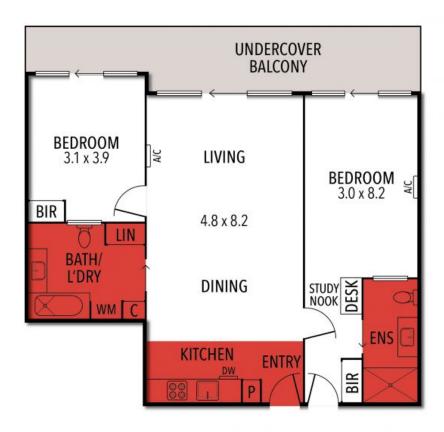

## **Great Apartment**

Whether you're in search of a vacation destination, an investment opportunity, or a holiday home, now's your chance to secure a dual-key apartment at the fantastic Wyndham Resort.

Conveniently located across from Whites Beach, a short walk will take you to Torquay Bowls Club, restaurants, cafes, and Torquay's Gilbert Street shopping precinct. This apartment is an excellent choice for securing your holiday retreat and offers substantial potential for holiday rental income