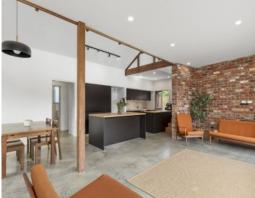

## 45 Pickworth Drive ANGLESEA, VIC

## Sustainable Elegance

Explore 45 Pickworth Drive, a 2-bedroom, 2-bathroom haven of sustainable elegance nestled on the edge of the Anglesea Heath National Park. Just completed, this custom-built home on a generous 1495 sqm lot is designed for the eco-conscious buyer. For those seeking both architectural refinement and a serene escape.

Price: Contact Agent Property Type: House

Land: 1495 m2