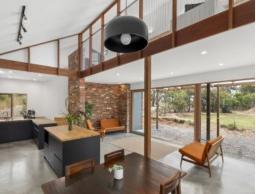

## 45 Pickworth Drive ANGLESEA, VIC

## Sustainable Elegance

Explore 45 Pickworth Drive, a 2-bedroom, 2-bathroom haven of sustainable elegance nestled on the edge of the Anglesea Heath National Park. Just completed, this custom-built home on a generous 1495 sqm lot is designed for the eco-conscious buyer. For those seeking both architectural refinement and a serene escape.

Price: Contact Agent Property Type: House

Land: 1495 m2