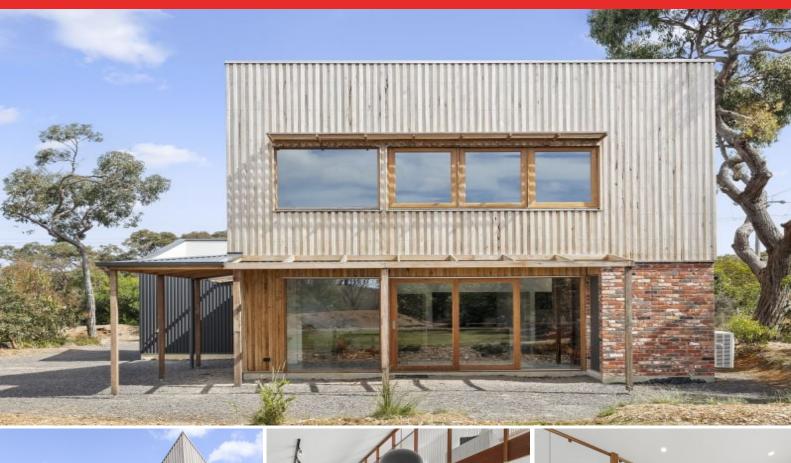

## 45 Pickworth Drive ANGLESEA, VIC

## Sustainable Elegance

Explore 45 Pickworth Drive, a 2-bedroom, 2-bathroom haven of sustainable elegance nestled on the edge of the Anglesea Heath National Park. Just completed, this custom-built home on a generous 1495 sqm lot is designed for the eco-conscious buyer. For those seeking both architectural refinement and a serene escape.

Price: Contact Agent Property Type: House

Land: 1495 m2