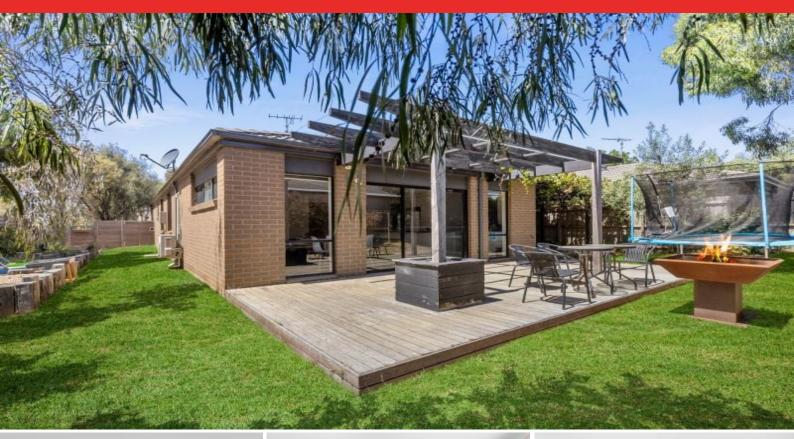

The true hero of the home is the open living area, adorned with moody colour tones, abundant floor space, and glazing that faces north, west, and south, welcoming natural light throughout the day. The modern kitchen, with stainless steel appliances, complements the contemporary aesthetic. Two sets of sliding doors seamlessly connect the indoors to outdoor entertaining areas-one facing south and undercover, ideal for summer escapes, and the other