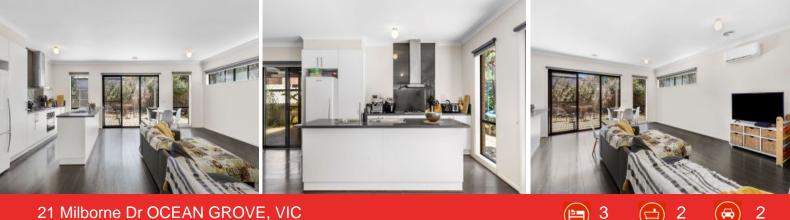

The true hero of the home is the open living area, adorned with moody colour tones, abundant floor space, and glazing that faces north, west, and south, welcoming natural light throughout the day. The modern kitchen, with stainless steel appliances, complements the contemporary aesthetic. Two sets of sliding doors seamlessly connect the indoors to outdoor entertaining areas-one facing south and undercover, ideal for summer escapes, and the other