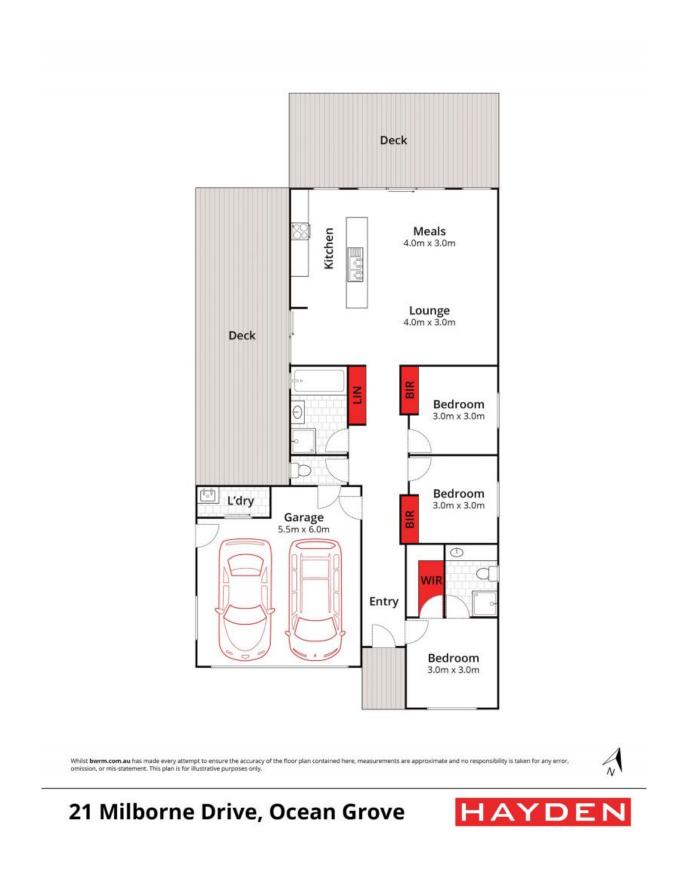

The true hero of the home is the open living area, adorned with moody colour tones, abundant floor space, and glazing that faces north, west, and south, welcoming natural light throughout the day. The modern kitchen, with stainless steel appliances, complements the contemporary aesthetic. Two sets of sliding doors seamlessly connect the indoors to outdoor entertaining areas-one facing south and undercover, ideal for summer escapes, and the other