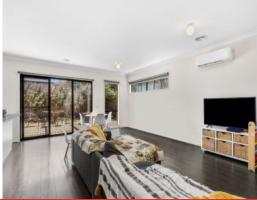

The true hero of the home is the open living area, adorned with moody colour tones, abundant floor space, and glazing that faces north, west, and south, welcoming natural light throughout the day. The modern kitchen, with stainless steel appliances, complements the contemporary aesthetic. Two sets of sliding doors seamlessly connect the indoors to outdoor entertaining areas-one facing south and undercover, ideal for summer escapes, and the other