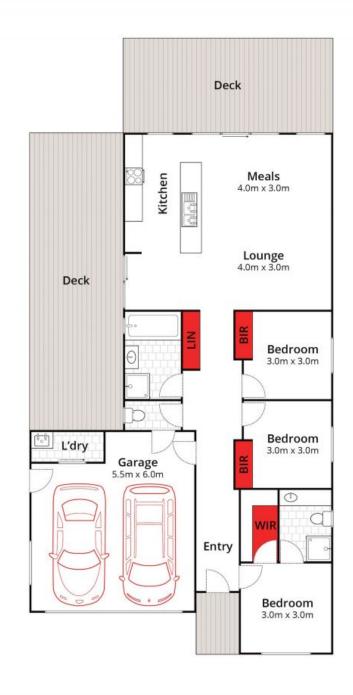

The true hero of the home is the open living area, adorned with moody colour tones, abundant floor space, and glazing that faces north, west, and south, welcoming natural light throughout the day. The modern kitchen, with stainless steel appliances, complements the contemporary aesthetic. Two sets of sliding doors seamlessly connect the indoors to outdoor entertaining areas-one facing south and undercover, ideal for summer escapes, and the other

## **HAYDEN**

Lynley Bassett

**Penny Dawson** 

0448515925

0448510200

 $\label{linear} I yn ley@hay denoce an grove. \mbox{\em quern} \mbox{\em may} @hay denoce an grove. com.$ 

Whilst bwrm.com.au has made every attempt to ensure the accuracy of the floor plan contained here, measurements are approximate and no responsibility is taken for any error, omission, or mis-statement. This plan is for illustrative purposes only.