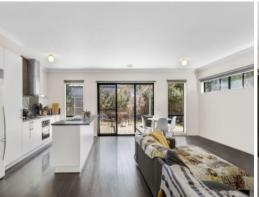

The true hero of the home is the open living area, adorned with moody colour tones, abundant floor space, and glazing that faces north, west, and south, welcoming natural light throughout the day. The modern kitchen, with stainless steel appliances, complements the contemporary aesthetic. Two sets of sliding doors seamlessly connect the indoors to outdoor entertaining areas-one facing south and undercover, ideal for summer escapes, and the other