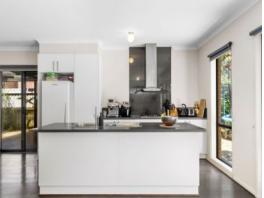

The true hero of the home is the open living area, adorned with moody colour tones, abundant floor space, and glazing that faces north, west, and south, welcoming natural light throughout the day. The modern kitchen, with stainless steel appliances, complements the contemporary aesthetic. Two sets of sliding doors seamlessly connect the indoors to outdoor entertaining areas-one facing south and undercover, ideal for summer escapes, and the other