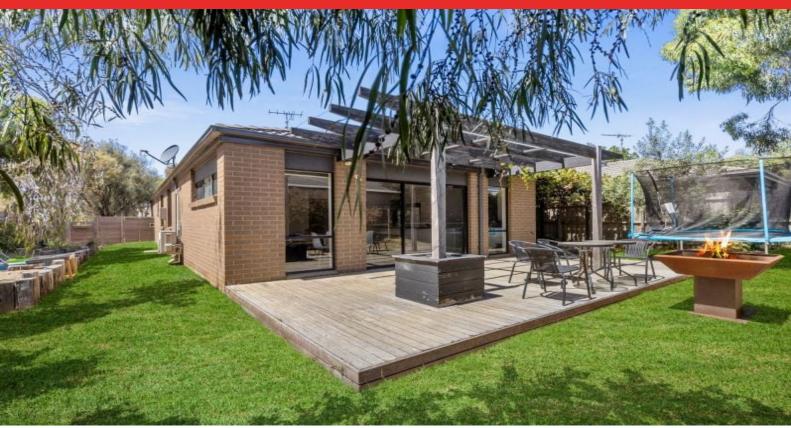

## VENDOR SAYS SELL ... Perfect Entry Level to Ocean Grove

PROERTY IS CURRENTLY VACANT SO INSPECT TODAY - WONT LAST LONG  $\ensuremath{\mathsf{.}}$ 

Step into the Ocean Grove property market with this ideal residence, perfect for first-time buyers, investors, or those looking to downsize and retire. Situated in the popular Kingston estate, it's a haven close to open green spaces, wetlands, and the convenience of two large shopping centres, providing a harmonious blend of nature and modern amenities.

The true hero of the home is the open living area, adorned with moody colour tones, abundant floor space, and glazing that faces north, west, and south, welcoming natural light throughout the day. The modern kitchen, with stainless steel appliances, complements the contemporary aesthetic. Two sets of sliding doors seamlessly connect the indoors to outdoor entertaining areas-one facing south and undercover, ideal for summer escapes, and the other