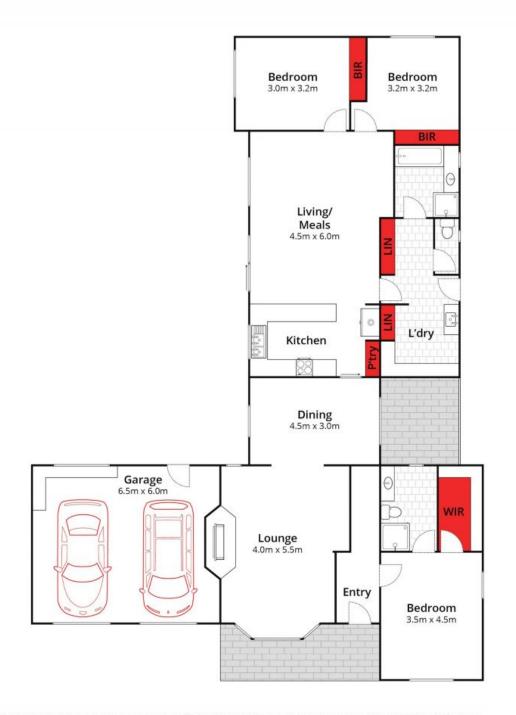

## 5 Sarah Court LEOPOLD, VIC

Price:

\$630,000 - \$680,000

Property Type: House Land: 660 m2

## A Treasured Family Home To Make Your Own!

Nestled in a peaceful court, this cherished family home is awaiting its next chapter!

## 5 Sarah Court, Leopold