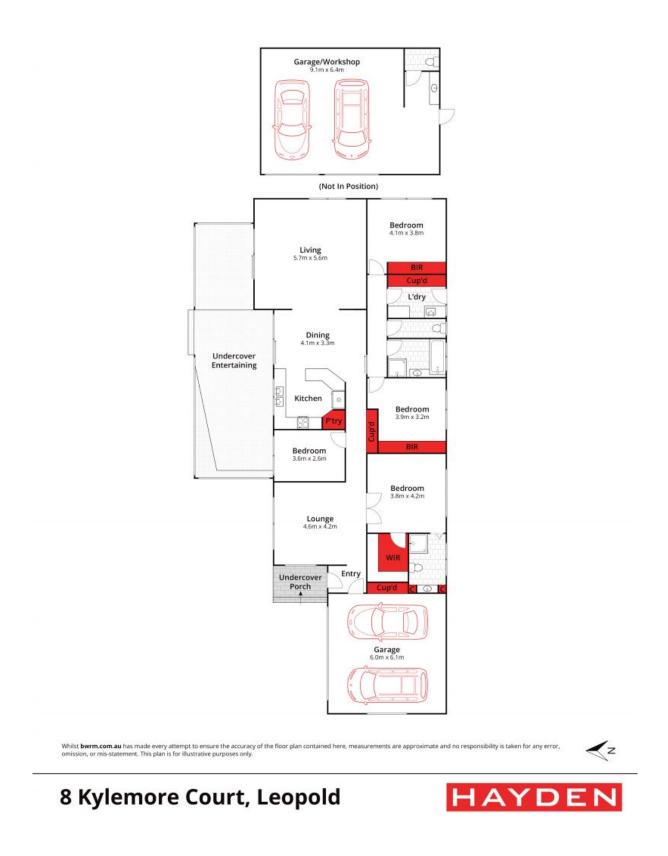

## Family Living With Large 3-Phase Power Shed

Step into the ultimate entertainer's dream home, where space and comfort take centre stage, creating an inviting haven for families. Tucked away in a serene court location, this property boasts room to move and entertain!

The residence showcases three generously proportioned bedrooms with built-in robes, including a master suite adorned with a walk-in robe and ensuite. A separate fourth bedroom or study provides flexibility to suit various needs. The first of two living areas, strategically positioned near the master suite, offers a tranquil retreat for parents.

Perfectly located near schools, shops, and transport, this maintained property presents the ultimate buying opportunity. It's ready for a new family to step in and make it their ow

| Price:         | \$750,000 - \$800,000 |
|----------------|-----------------------|
| Property Type: | House                 |
| Land:          | 757 m2                |