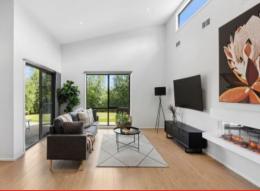

Step inside to discover a spacious and inviting interior, where soaring raked ceilings and clerestory windows flood the open plan living, dining, and kitchen area with natural light. Engineered oak flooring adds warmth and character, while a modern electric fireplace sets the scene for cosy evenings with loved ones.