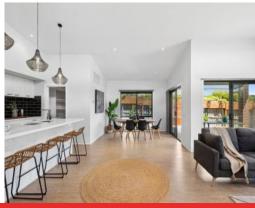

Step inside to discover a spacious and inviting interior, where soaring raked ceilings and clerestory windows flood the open plan living, dining, and kitchen area with natural light. Engineered oak flooring adds warmth and character, while a modern electric fireplace sets the scene for cosy evenings with loved ones.