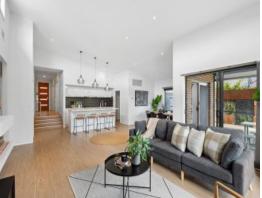

Step inside to discover a spacious and inviting interior, where soaring raked ceilings and clerestory windows flood the open plan living, dining, and kitchen area with natural light. Engineered oak flooring adds warmth and character, while a modern electric fireplace sets the scene for cosy evenings with loved ones.