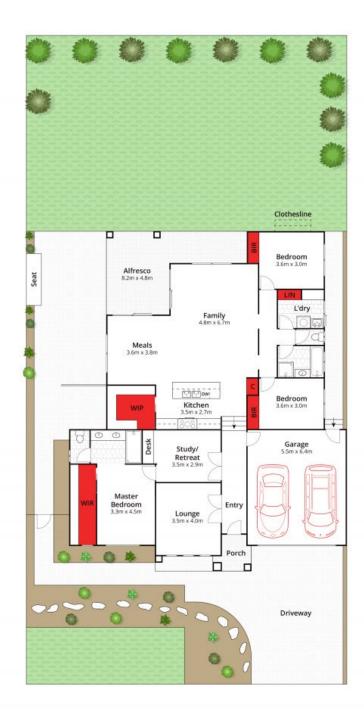

## Family Haven in the Heart of Drysdale

Escape to your own stunning three-bedroom oasis on approximately 650 sqm in central Drysdale. A harmonious blend of style, comfort, and functionality, this custom-built residence offers the perfect retreat for families at all stages of life.

Step inside to discover a spacious and inviting interior, where soaring raked ceilings and clerestory windows flood the open plan living, dining, and kitchen area with natural light. Engineered oak flooring adds warmth and character, while a modern electric fireplace sets the scene for cosy evenings with loved ones.

The master bedroom is a serene sanctuary, boasting a king-size layout, plush carpet, and a luxurious ensuite with an extra-wide fully tiled shower recess and double vanity. Two additional queen-sized bedrooms, each with mirrored built-in robes and serviced by a family b