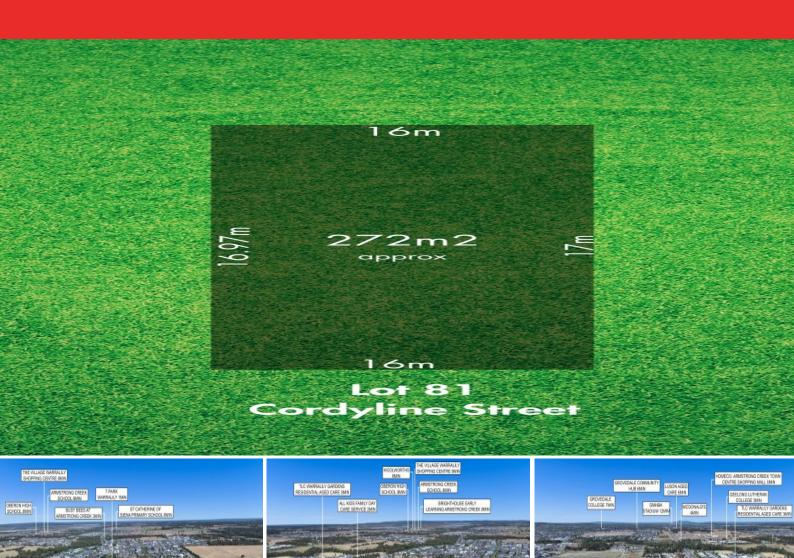

## Superb Smart Block

Welcome to Lot 81, Stage 1, Coastal Rise Estate, 10 Feehans Road, Mount Duneed! This charming residential land offers a fantastic opportunity for those seeking to build their dream home in a highly sought-after location. With a generous land area of 272 sqm, this property provides ample space for you to design and create your own sanctuary. with no building envelope, no covenants (small lot housing code B applies) and no time limit to build. The property is expected to title in 2nd Quarter 2024.

Price: \$295,000 Property Type: Land Land: 272 m2