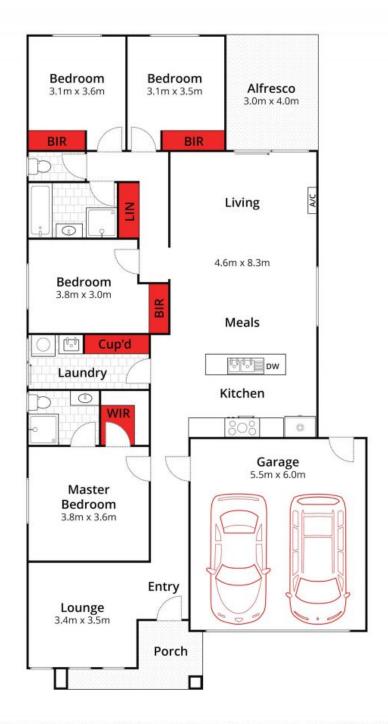

## 6 Wynn Ave ARMSTRONG CREEK, VIC

4 (





## A Convenient Family Lifestyle Awaits!

Located within walking distance to schools and Warralily Village, this home presents a terrific choice for first homebuyers, families and investors alike.

**Price:** \$610,000 - \$670,000

**Property Type:** House **Land:** 349 m2

## HAYDEN

**David Pemberton Karen Purcell** 

0419874029

0448510143

 $david@haydenleopold.com. \verb|accented| a warenp@haydenleopold.com. a u$ 



Whilst bwrm.com.au has made every attempt to ensure the accuracy of the floor plan contained here, measurements are approximate and no responsibility is taken for any error, omission, or mis-statement. This plan is for illustrative purposes only.



6 Wynn Avenue, Armstrong Creek