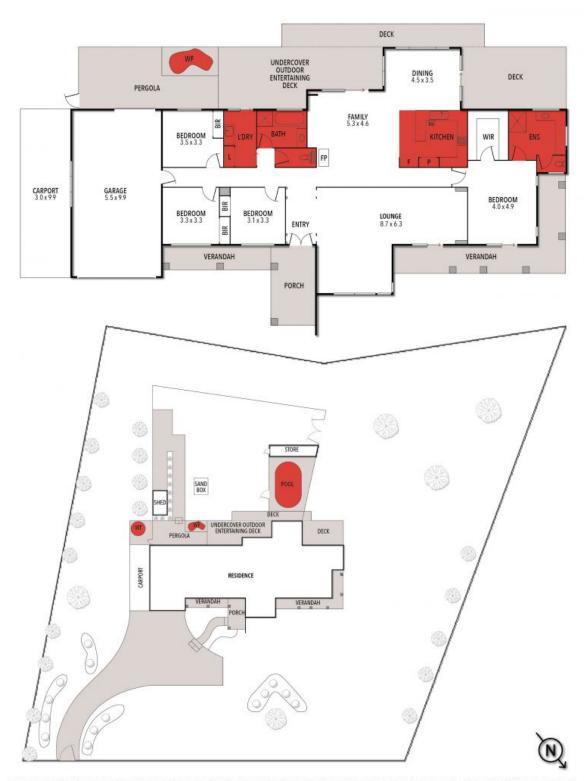

# 17 FROG HOLLOW DRIVE, TORQUAY

THE ABOVE PLAN IS AN ARTIST'S IMPRESSION ONLY, IT INCLUDES ELEMENTS THAT ARE FOR DISPLAY PURPOSES ONLY AND MAY NOT BE TO SCALE. LANDSCAPING SHOWN IS INDICATIVE ONLY. DIMENSIONS ARE APPROXIMATE.