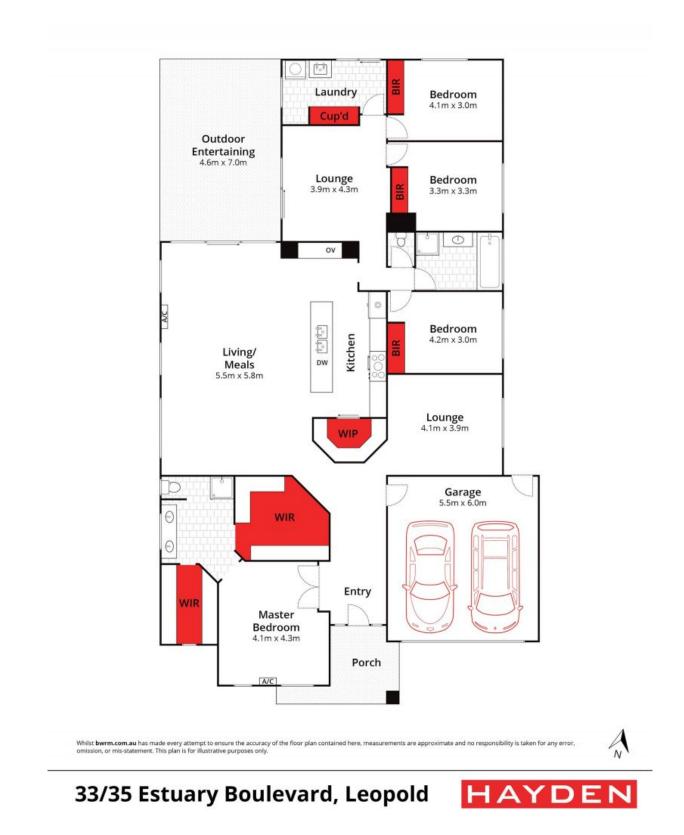

## Spacious Living A Heartbeat From The Park!

If you've been searching for a spacious family haven, look no further!

Double doors open onto the main bedroom, which creates a spacious retreat with dual walk-in robes and an en suite. Three additional bedrooms with built-in robes are tucked away in a separate wing, along with the main bathroom and separate toilet. Other features include ducted heating, two split-system air conditioners, a bar nook, and a laundry with external access.