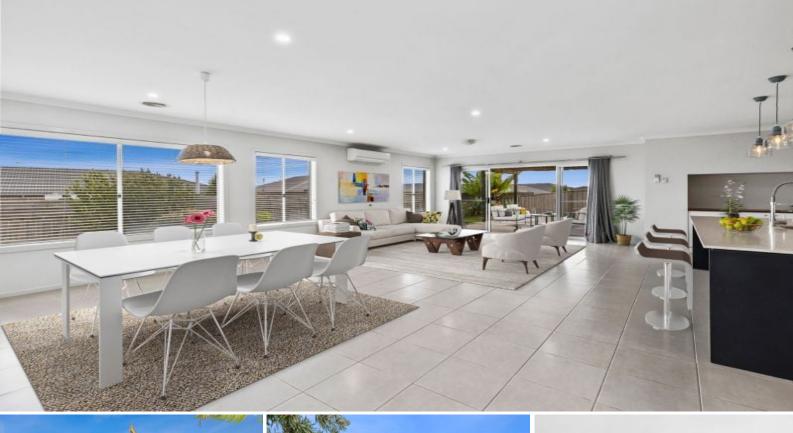

## Spacious Living A Heartbeat From The Park!

If you've been searching for a spacious family haven, look no further!

Double doors open onto the main bedroom, which creates a spacious retreat with dual walk-in robes and an en suite. Three additional bedrooms with built-in robes are tucked away in a separate wing, along with the main bathroom and separate toilet. Other features include ducted heating, two split-system air conditioners, a bar nook, and a laundry with external access.

This family-friendly location places the local playground and sporting grounds virtually on your doorstep. Leopold Primary School is moments away for young families, while the Gateway Sanctuary inspires you to immerse yourself in nature. The Gateway Plaza leaves you spoilt for choice with shopping and dining options. To top it all off, you can enjoy easy acc