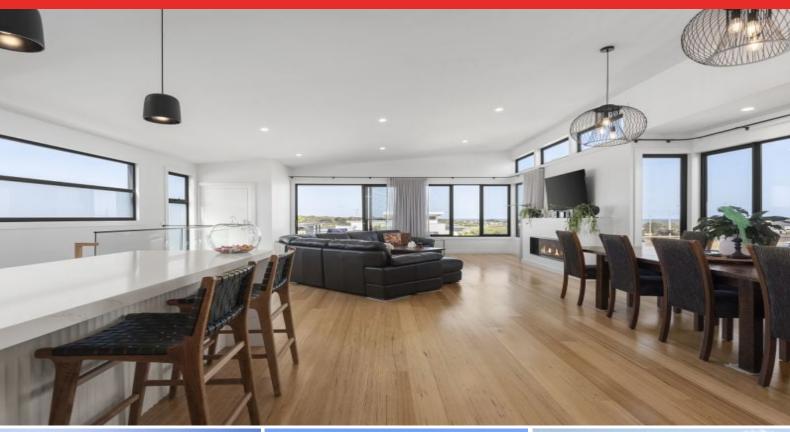

Use the designer staircase or the convenience of the built-in Thyssenkrupp Elevator H210 (German engineering with 3 year warranty and support) lift to reach the upper level, where you'll discover a sprawling open-plan living-dining-cooking hub boasting breathtaking ocean views. This expansive space includes a gas wood fireplace, a spacious dining area, and warm Tasmanian Oak timber floors perfectly complementing the abundance of natural light. The kitchen is a masterpiece of style and functionality, featuring sleek stone benchtops, dual Siemens Studio Line Electric wall ovens, a dishwasher, and a walk-in pantry with fridge