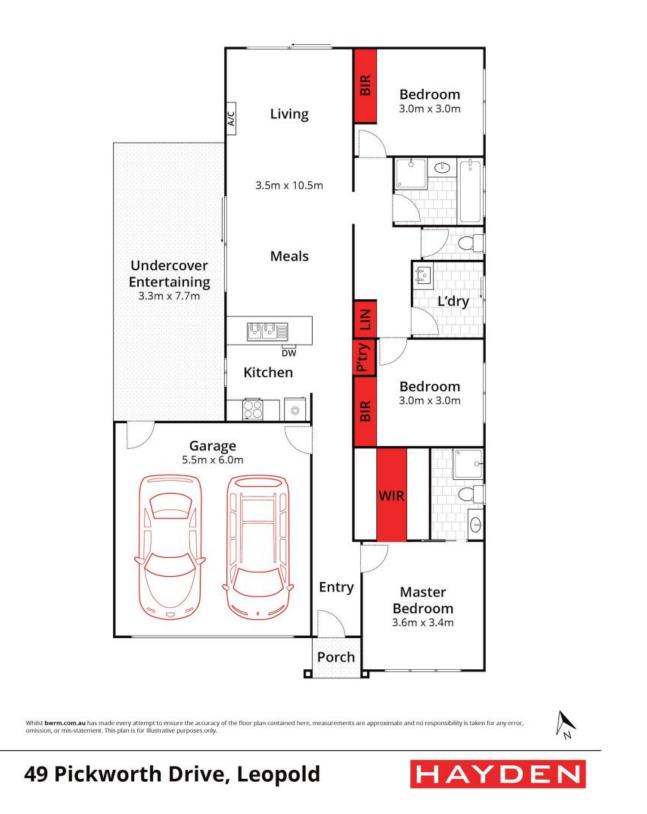

Accommodation is catered for across three spacious bedrooms, the master affording privacy to the front of the home with the added luxuries of a walk-in robe, stylish ensuite, bathroom storage cupboard and ceiling fan. The two minor bedrooms host built-in robes and ceiling fans.