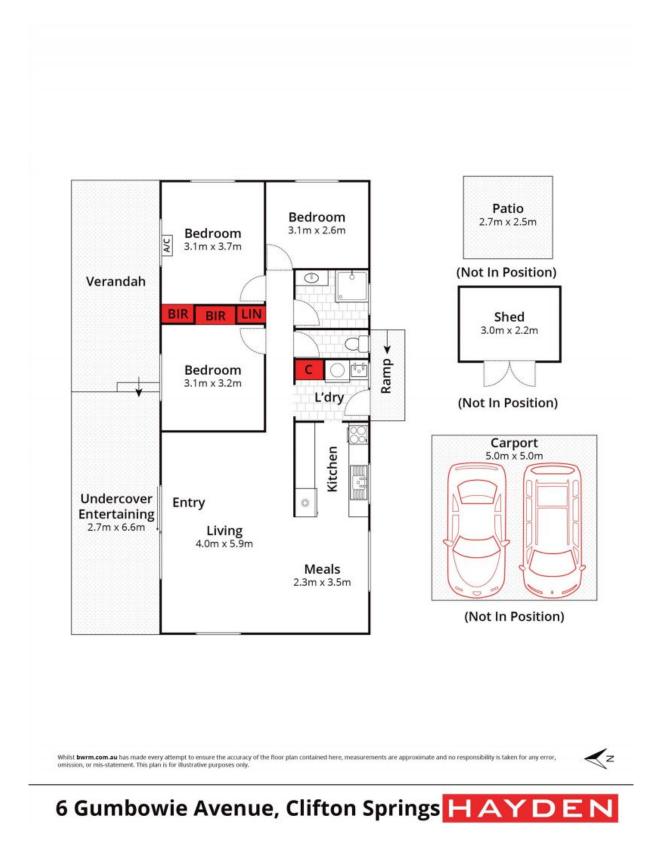

## 6 Gumbowie Ave CLIFTON SPRINGS, VIC

## Original Beach House Moments From The Bay!

Don't miss this rare opportunity to secure an original beach house in Clifton Springs! Whether you're searching for a laidback holiday home, looking to break into the property market, or have plans to transform this property into your forever home (STCA), you'll need to act swiftly to avoid disappointment!

\$570,000 - \$595,000 Price: Property Type: House Land: 595 m2