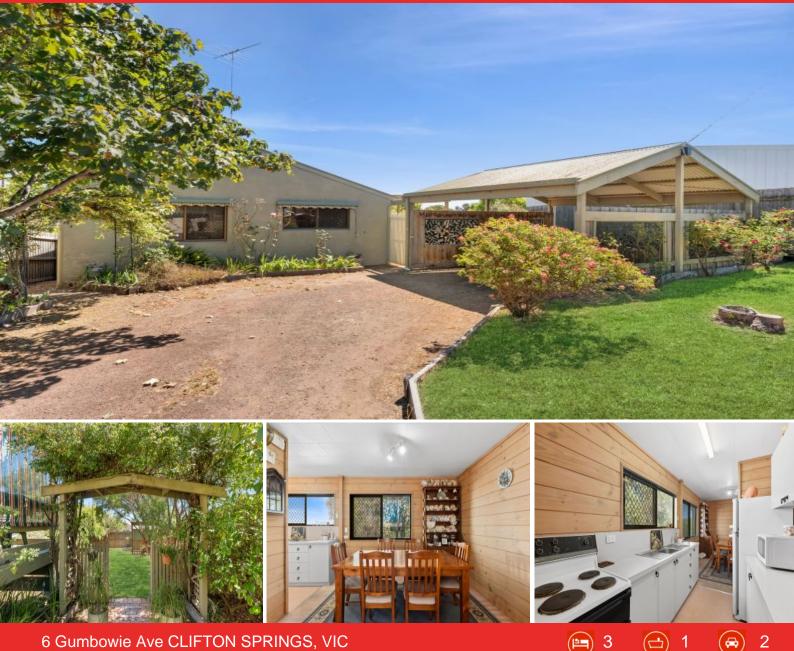

## 6 Gumbowie Ave CLIFTON SPRINGS, VIC

## Original Beach House Moments From The Bay!

Don't miss this rare opportunity to secure an original beach house in Clifton Springs! Whether you're searching for a laidback holiday home, looking to break into the property market, or have plans to transform this property into your forever home (STCA), you'll need to act swiftly to avoid disappointment!

\$570,000 - \$595,000 Price: Property Type: House Land: 595 m2