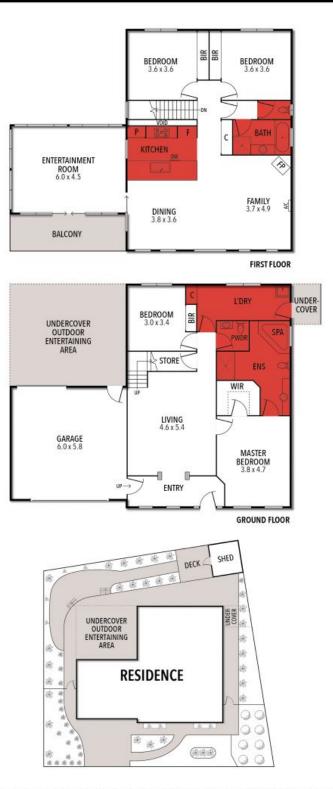

### **15 MILLENNIUM WAY, TORQUAY**

-(N)

THE ABOVE PLAN IS AN ARTIST'S IMPRESSION ONLY, IT INCLUDES ELEMENTS THAT ARE FOR DISPLAY PURPOSES ONLY AND MAY NOT BE TO SCALE. LANDSCAPING SHOWN IS INDICATIVE ONLY. DIMENSIONS ARE APPROXIMATE.