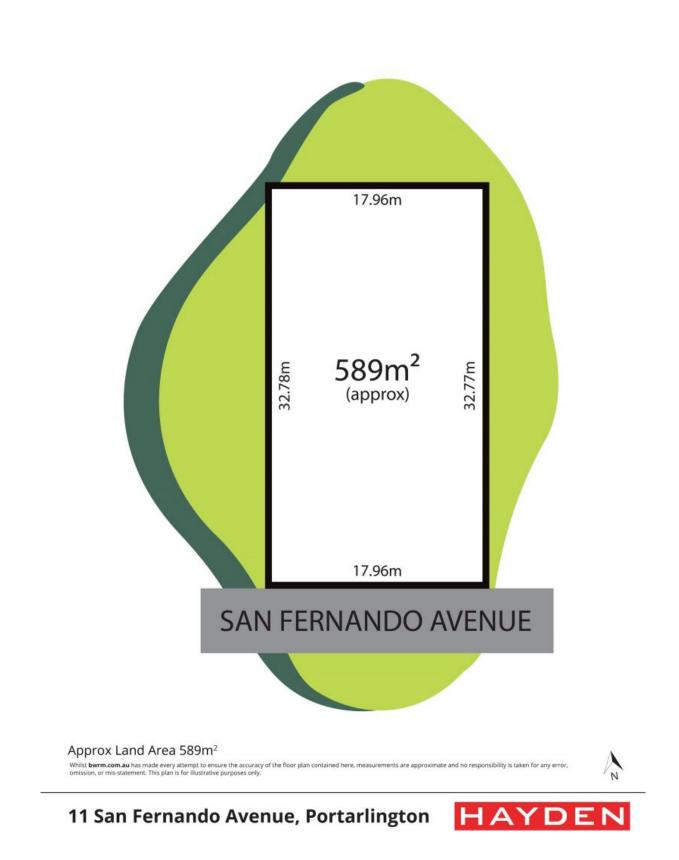

## Vacant Allotment with Shimmering Bay Views

Embrace the opportunity to build your dream home or invest in a slice of the captivating bayside town of Portarlington. The gently sloping 588m2 block holds the promise of North/West views, allowing you to relish the beauty of the shimmering bay. Witness the enchanting spectacle of the Spirit of Tasmania gracefully navigating through the waters during both mornings and evenings, creating a picturesque backdrop. The vibrant scene unfolds as residents revel in the waterfront, adding to the charm.

| Price:         | \$600,000 |
|----------------|-----------|
| Property Type: | Land      |
| Land:          | 588 m2    |