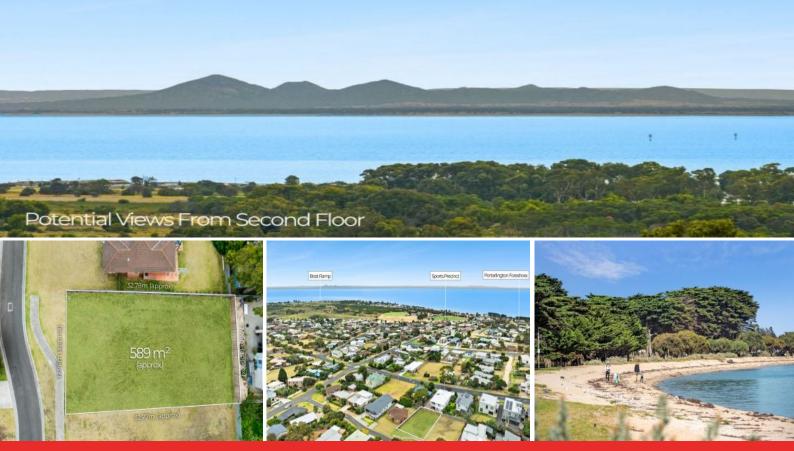

## Vacant Allotment with Shimmering Bay Views

Embrace the opportunity to build your dream home or invest in a slice of the captivating bayside town of Portarlington. The gently sloping 588m2 block holds the promise of North/West views, allowing you to relish the beauty of the shimmering bay. Witness the enchanting spectacle of the Spirit of Tasmania gracefully navigating through the waters during both mornings and evenings, creating a picturesque backdrop. The vibrant scene unfolds as residents revel in the waterfront, adding to the charm.

| Price:         | \$600,000 |
|----------------|-----------|
| Property Type: | Land      |
| Land:          | 588 m2    |