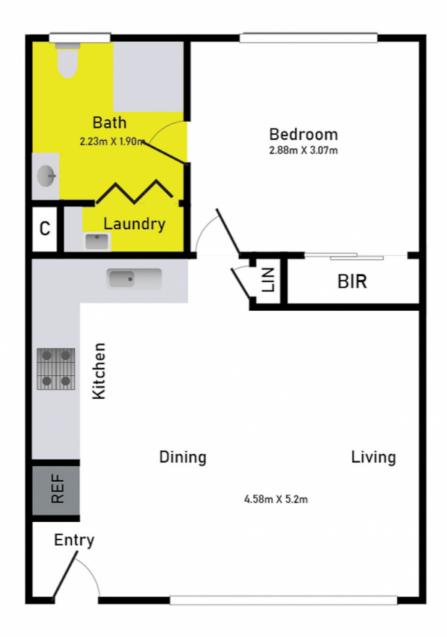

### Floor Plan

## 13/10 Fitzroy Street, Geelong

\* Whilst

every attempt to ensure the accuracy of the floor plan contained here,
measurements are approximate and no responsibility is taken for any error, omission or misstatement.

This plan is for illustrative purposes only.