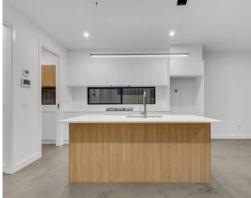

Delivering an exceptional low maintenance lifestyle, the sparkling new interior features:

- ? A bright open plan living area comprising living, dining room & kitchen and study nook.
- ? The kitchen boasts a full complement of prestigious Kleenmaid 900mm appliances, 40mm stone benchtops with waterfall side and ample storage.
- ? Separate laundry with exceptional storage
- ? Powder room
- ? Master bedroom with built-in robes and a sleek modern ensuite with twin vanities and flo