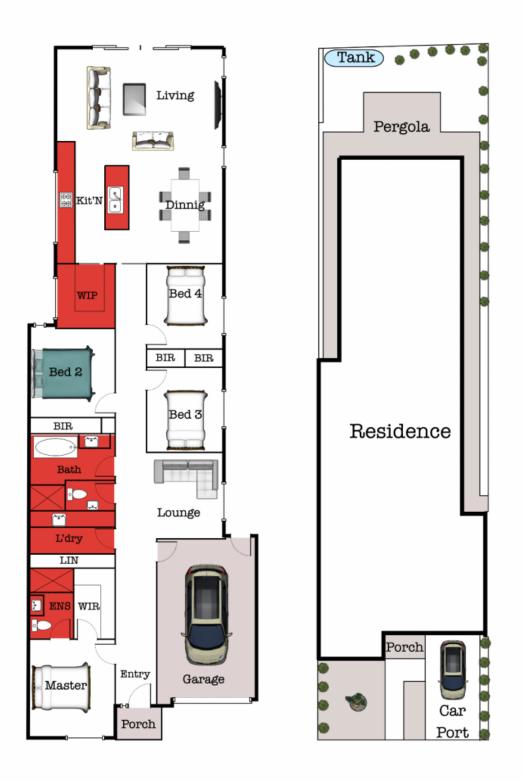

## Floor Plan

## 6A Stoddart St Hamlyn Heights VIC 3215

THE ABOVE PLAN IS AN ARTISTS IMPRESSION ONLY, IT INCLUDES ELEMENTS THAT ARE FOR DISPLAY PURPOSES ONLY AND NAY NOT BE TO SCALE,