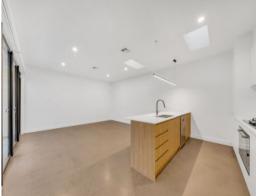

Delivering an exceptional low maintenance lifestyle, the sparkling new interior features include:

- ? A bright open plan living area comprising living, dining room & kitchen
- ? The kitchen boasts a full complement of prestigious 900mm European oven, cooktop, rangehood and ample storage  $\,$
- ? Additional two bedrooms with built-in robes with mirrored sliding doors
- ? Powder room
- ? Access through large sliding glass doors from the main living to a courtyard garden  $\ensuremath{\mathsf{pe}}$