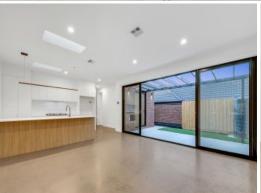

Delivering an exceptional low maintenance lifestyle, the sparkling new interior features include:

- ? A bright open plan living area comprising living, dining room & kitchen
- ? The kitchen boasts a full complement of prestigious 900mm European oven, cooktop, rangehood and ample storage  $\,$
- ? Additional two bedrooms with built-in robes with mirrored sliding doors
- ? Powder room
- ? Access through large sliding glass doors from the main living to a courtyard garden  $\ensuremath{\mathsf{pe}}$