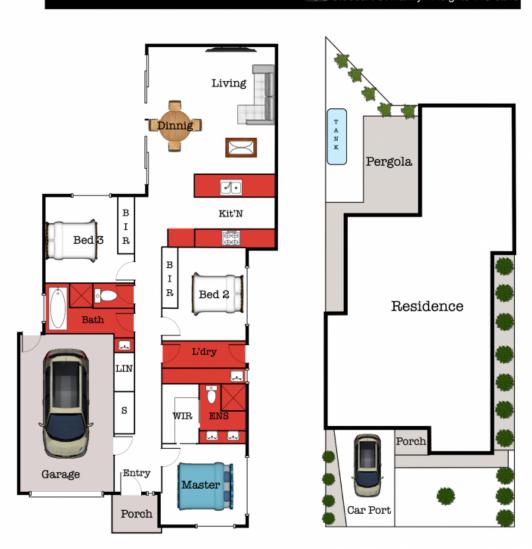

## 6C Stoddart St Hamlyn Heights VIC 3215

THE ABOVE PLAN IS AN ARTISTS IMPRESSION ONLY, IT INCLUDES ELEMENTS THAT ARE FOR DISPLAY PURPOSES ONLY AND NAY NOT BE TO SCALE, LANDSCAPING SHOWN IS INDICATIVE ONLY, DIMENSIONS ARE APPROXIMATE.