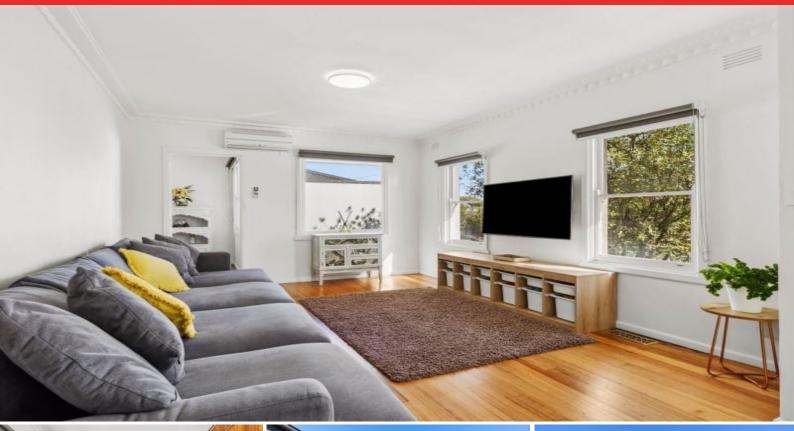

## Beautifully Updated & Ready To Enjoy!

Occupying a corner block, this beautifully-updated home presents an irresistible opportunity for first homebuyers and young families alike!

Original floorboards and high ceilings add character to the freshly painted interiors, with beautiful updates inviting you to move straight in and enjoy. Northern light filters through the front living room, which flows into the dining/kitchen zone. The kitchen exudes rustic charm with timber cabinetry, a built-in pantry, dishwasher and cooking appliances (oven, gas cooktop, rangehood).

The main bedroom features built-in robes and an en suite. Two additional bedrooms share close access to the bathroom, while the updated laundry and separate toilet complete the layout. Ducted heating and three split-system air conditioners ensure year-round comfort. Other updates include a new instantaneous hot water system, freshly painted exterior, freshly sanded/polished floorboards, new light fittings, new door handles, and new floor tiles to