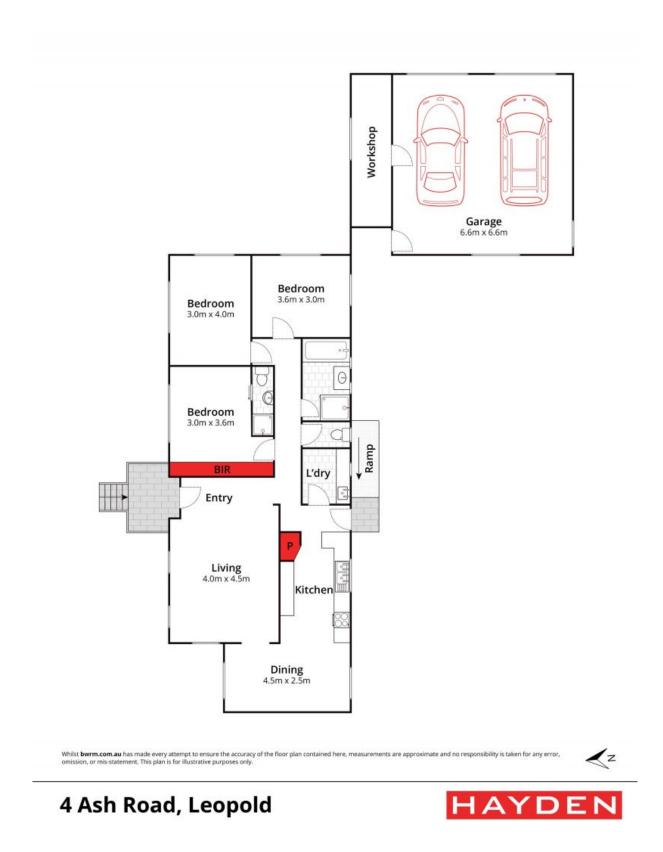

The main bedroom features built-in robes and an en suite. Two additional bedrooms share close access to the bathroom, while the updated laundry and separate toilet complete the layout. Ducted heating and three split-system air conditioners ensure year-round comfort. Other updates include a new instantaneous hot water system, freshly painted exterior, freshly sanded/polished floorboards, new light fittings, new door handles, and new floor tiles to