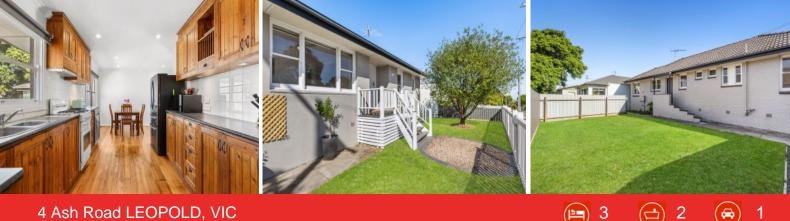

## Beautifully Updated & Ready To Enjoy!

Occupying a corner block, this beautifully-updated home presents an irresistible opportunity for first homebuyers and young families alike!

Original floorboards and high ceilings add character to the freshly painted interiors, with beautiful updates inviting you to move straight in and enjoy. Northern light filters through the front living room, which flows into the dining/kitchen zone. The kitchen exudes rustic charm with timber cabinetry, a built-in pantry, dishwasher and cooking appliances (oven, gas cooktop, rangehood).

The main bedroom features built-in robes and an en suite. Two additional bedrooms share close access to the bathroom, while the updated laundry and separate toilet complete the layout. Ducted heating and three split-system air conditioners ensure year-round comfort. Other updates include a new instantaneous hot water system, freshly painted exterior, freshly sanded/polished floorboards, new light fittings, new door handles, and new floor tiles to

| Price:         | \$580,000 - \$620,000 |
|----------------|-----------------------|
| Property Type: | House                 |
| Land:          | 578 m2                |