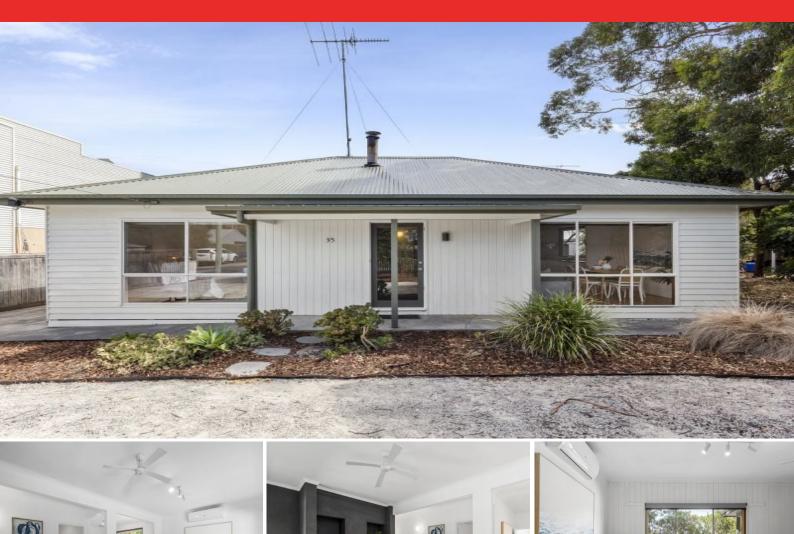

### Potential In Prime Position

Welcome to 35 Noble St, Anglesea, positioned on a flat, 585sqm plot, in one of Anglesea's most convenient pockets. The beach, river, shops, cafes, bushland, the world famous Anglesea golf course and everything that makes this town so great, is all within easy flat walking distance to this cosy cottage that is ready for you to put your own stamp on.

The home itself consists of three generous bedrooms, a centrally located bathroom that has just been fully refreshed with a renovation, an updated kitchen that features a brand-new oven and cooktop, separate toilet and a dedicated laundry with a second shower.

Other notable features are plenty of off-street parking with access down the side of the home into the backyard, A large shed/ garage with plenty of room for all your toys, a remov

| Price:         | \$1,225,000                           |
|----------------|---------------------------------------|
| Inspect:       | Saturday, 11th May 2024 11:30 - 12:00 |
| Property Type: | House                                 |
| Land:          | 585 m2                                |