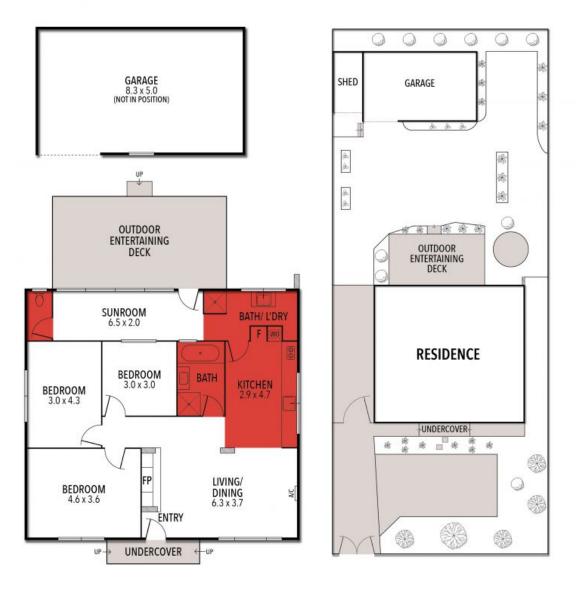

### **35 NOBLE STREET, ANGLESEA**

Ø

THE ABOVE PLAN IS AN ARTIST'S IMPRESSION ONLY, IT INCLUDES ELEMENTS THAT ARE FOR DISPLAY PURPOSES ONLY AND MAY NOT BE TO SCALE. LANDSCAPING SHOWN IS INDICATIVE ONLY. DIMENSIONS ARE APPROXIMATE.